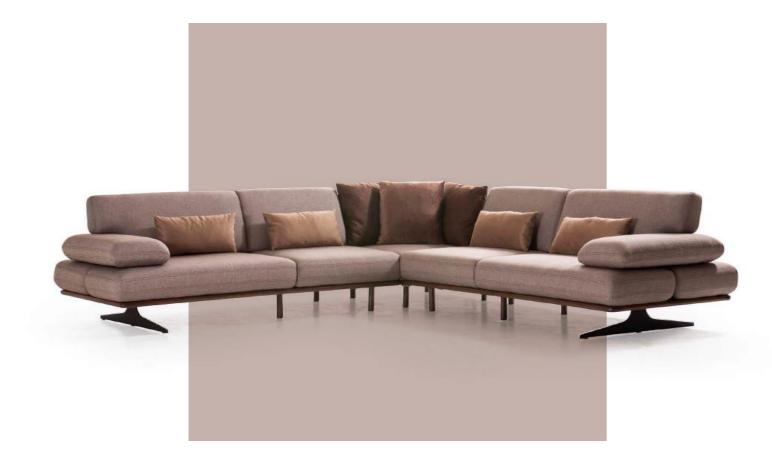

#### RIVIAN CORNER

The Rivian Corner Sofa Set is cozy moments with your love spacious seating and a conter functional design and refined deal for larger spaces, blendi elegance. With its soft texture t's the centerpiece your living

is designed for wed ones, offering temporary look. Its ed details make it iding comfort and ure and modern form, ing room deserves. 

# UNIQUE CONCEPT PERSPECTIVE

With every touch, you meet the purest form of nature. Rivian brings naturalness and aesthetics into your home, enveloping you in comfort.

Create a better quality ambiance for your home with details that make your life easier. Modern and classic lines are clearly visible in this set, and it fascinates people with its elegant and noble appearance.