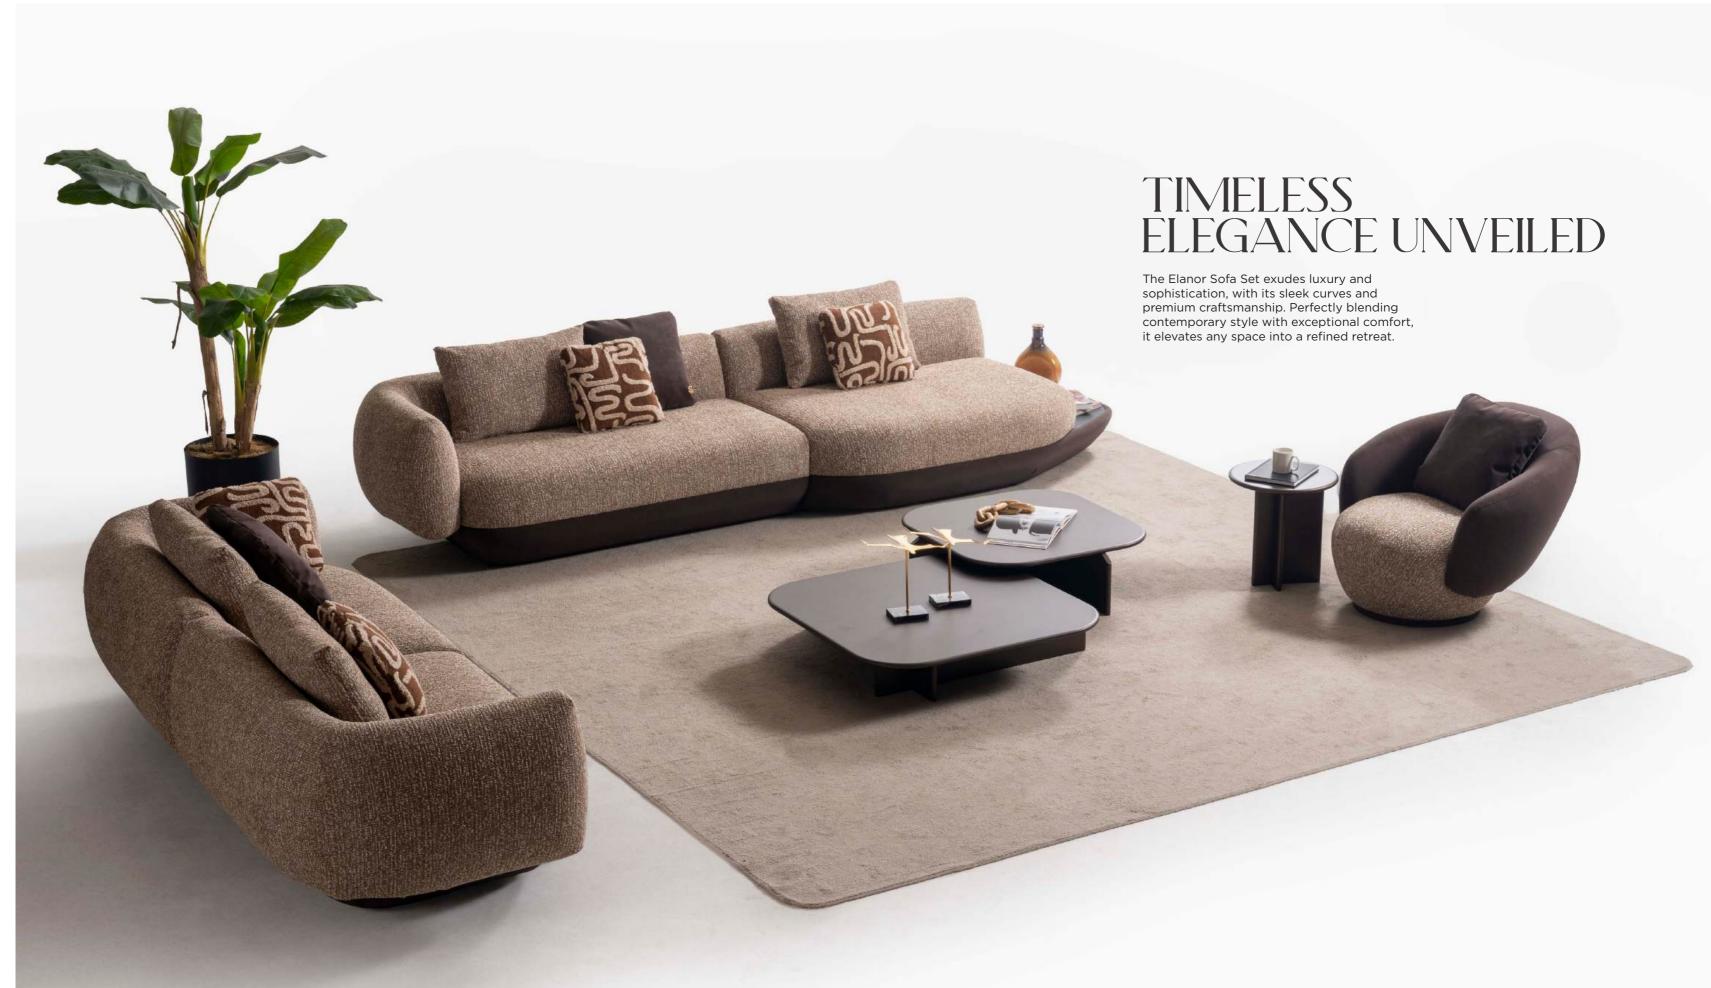

# MODERN ELEGANCE

**Technical Details** 

**GENERAL INFORMATION** MODULAR STUCTURE PROVIDES UNLIMITED OPTIONS

**DIMENSIONS** DIMENSIONS ARE STATED IN CM.

ELANOR RELAX G/W: 375 D/D: 125 Y/H: 72 КG 110

Elanor offers an aesthetic touch in every detail. With its modern lines and quality structure, it adds elegance to your living spaces.

ÜRÜN HAKKINDA DAHA FAZLA BİLGİ İÇİN DOKUNUN

TOUCH FOR MORE INFORMATION ABOUT THE PRODUCT

4 SEATER SOFA G/W: 275 D/D: 105 Y/H: 72 КG 83

ARMCHAIR G/W: 97 D/D: 97 Y/H: 78

We offer not just a piece of furniture, but a lifestyle for your homes. Our modern and stylish designs provide options suitable for every taste, fitting into every corner of your home. The sofas in our collection are designed to be the stars of your living rooms. Produced with high-quality materials, these products not only ensure longlasting use but also attract attention with their eye-catching appearances.