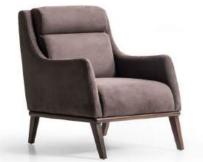

#### RIVIAN CORNER

The Rivian Corner Sofa Set is cozy moments with your love spacious seating and a conter functional design and refined deal for larger spaces, blendi elegance. With its soft texture t's the centerpiece your living

is designed for wed ones, offering temporary look. Its ed details make it iding comfort and ure and modern form, ing room deserves. 