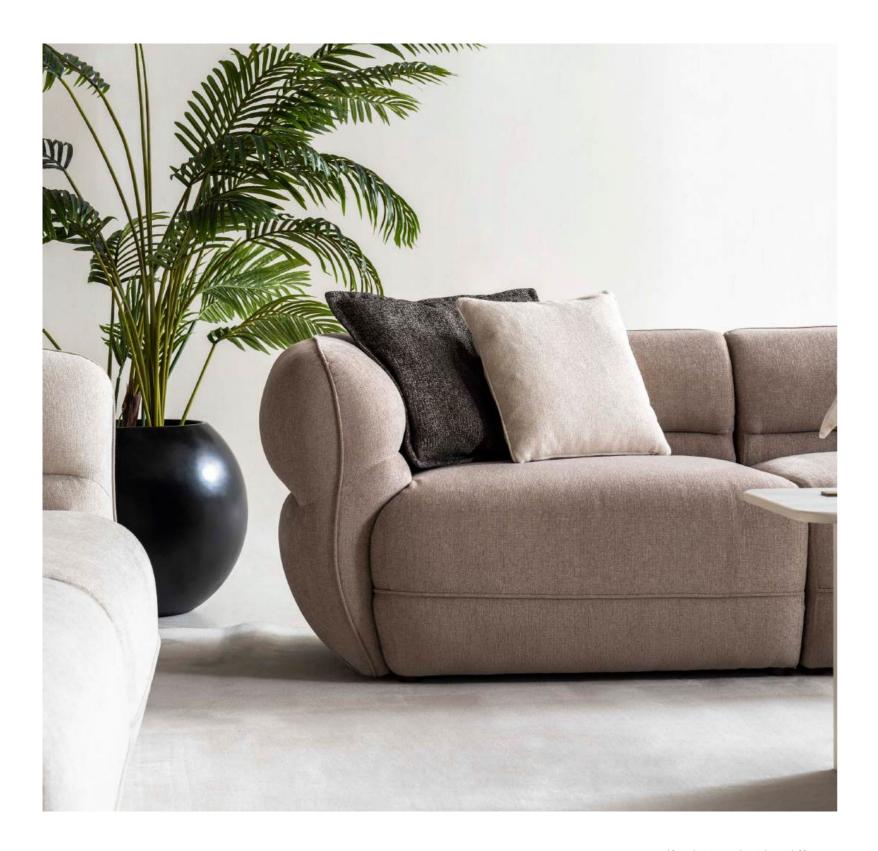

#### RIVIAN CORNER

The Rivian Corner Sofa Set is cozy moments with your love spacious seating and a conter functional design and refined deal for larger spaces, blendi elegance. With its soft texture t's the centerpiece your living

is designed for wed ones, offering temporary look. Its ed details make it iding comfort and ure and modern form, ing room deserves. 

# UNIQUE CONCEPT PERSPECTIVE

With every touch, you meet the purest form of nature. Rivian brings naturalness and aesthetics into your home, enveloping you in comfort.

Create a better quality ambiance for your home with details that make your life easier. Modern and classic lines are clearly visible in this set, and it fascinates people with its elegant and noble appearance.