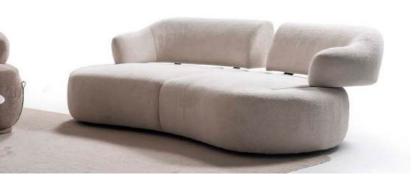

# LUXURY TOUCHES IN EVERY DETAIL

Mellow brings an aesthetic breeze from nature into your home. Feel the warm touch of naturalness and comfort in every detail.

ÜRÜN HAKKINDA DAHA FAZLA BİLGİ İÇİN DOKUNUN

TOUCH FOR MORE INFORMATION ABOUT THE PRODUCT

**3 SEATER SOFA D/D:** 100 **G/W:** 240 **Y/H:** 83

ARMCHAİR **D/D:** 100 **G/W:** 83 **Y/H:** 75