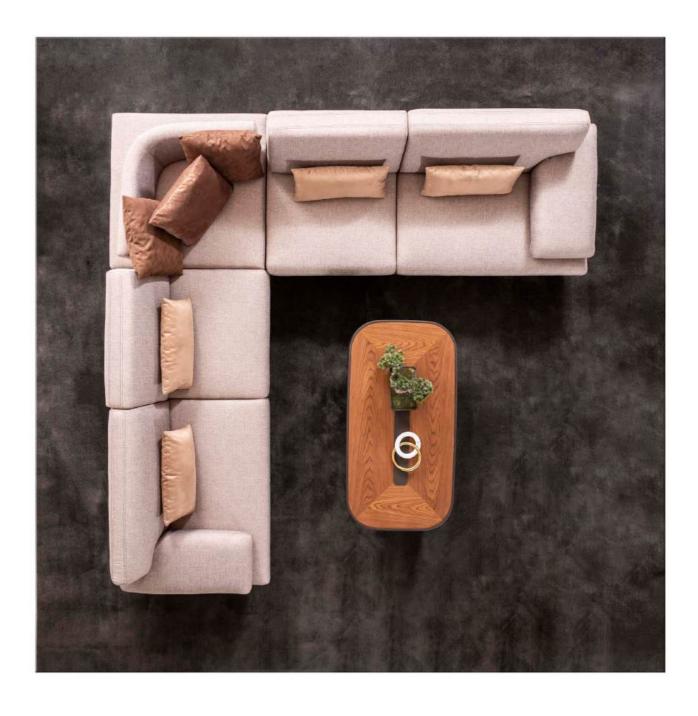

#### RIVIAN CORNER

The Rivian Corner Sofa Set is cozy moments with your love spacious seating and a conter functional design and refined deal for larger spaces, blendi elegance. With its soft texture t's the centerpiece your living

is designed for wed ones, offering temporary look. Its ed details make it iding comfort and ure and modern form, ing room deserves. 

# UNIQUE CONCEPT PERSPECTIVE

With every touch, you meet the purest form of nature. Rivian brings naturalness and aesthetics into your home, enveloping you in comfort.

Create a better quality ambiance for your home with details that make your life easier. Modern and classic lines are clearly visible in this set, and it fascinates people with its elegant and noble appearance.