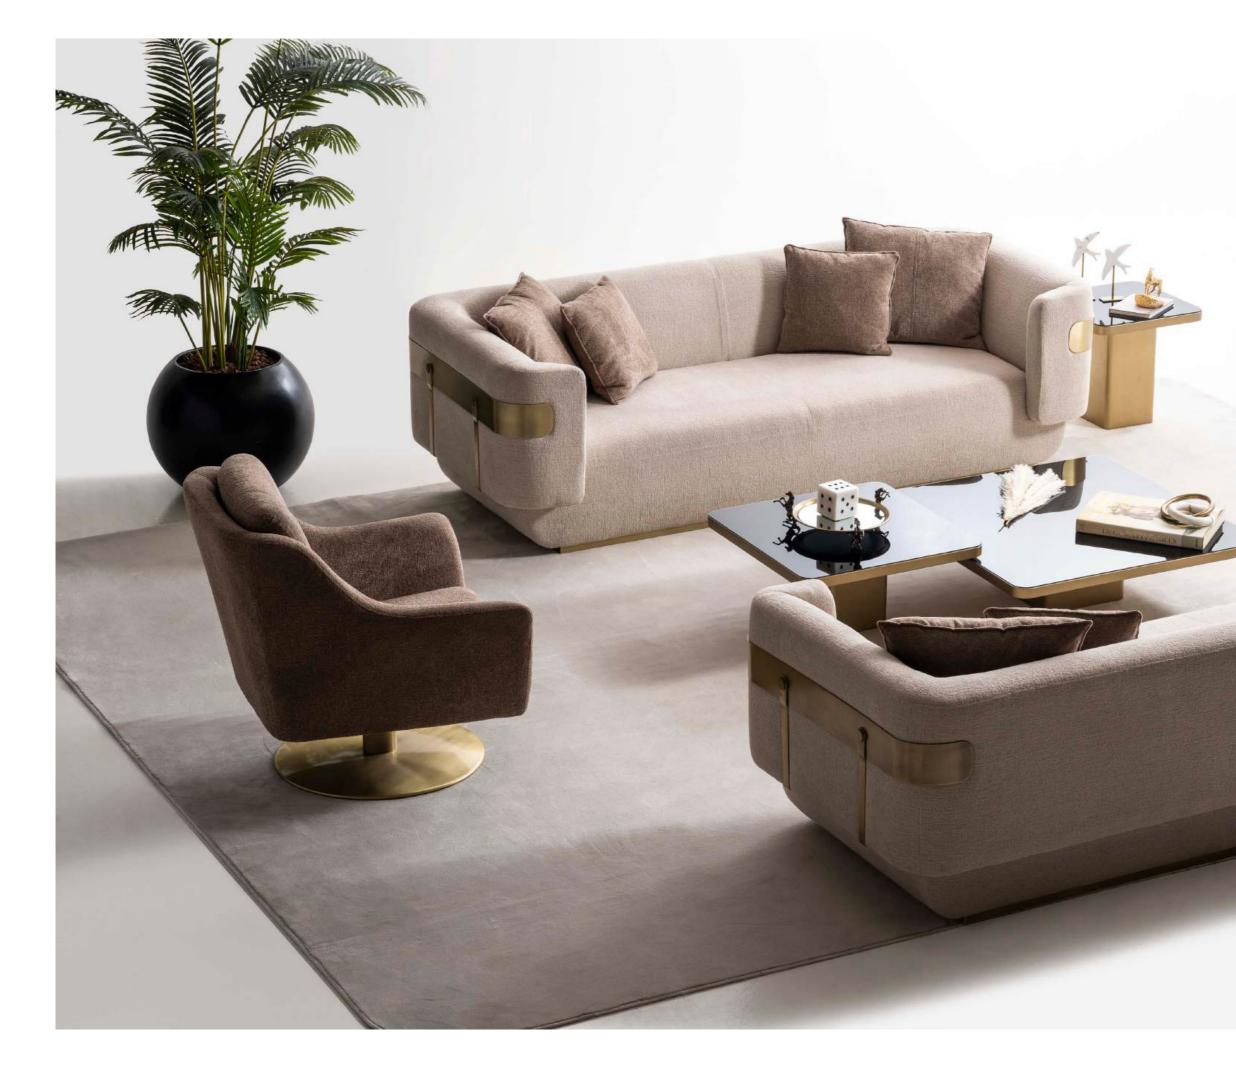

#### RIVIAN CORNER

The Rivian Corner Sofa Set is cozy moments with your love spacious seating and a conter functional design and refined deal for larger spaces, blendi elegance. With its soft texture t's the centerpiece your living

is designed for wed ones, offering temporary look. Its ed details make it iding comfort and ure and modern form, ing room deserves. 

# UNIQUE CONCEPT PERSPECTIVE

With every touch, you meet the purest form of nature. Rivian brings naturalness and aesthetics into your home, enveloping you in comfort.

Create a better quality ambiance for your home with details that make your life easier. Modern and classic lines are clearly visible in this set, and it fascinates people with its elegant and noble appearance.