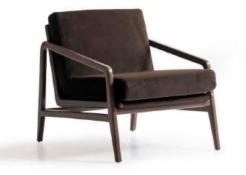

## ÜRÜN HAKKINDA DAHA FAZLA BİLGİ İÇİN DOKUNUN

TOUCH FOR MORE INFORMATION ABOUT THE PRODUCT

SIROCCO RELAX G/W: 315\*180 D/D: 115 Y/H: 83

Rapid Armchair

Bringing together classic lines with modern touches, this sofa offers timeless elegance that every home needs. Experience quality and comfort together.