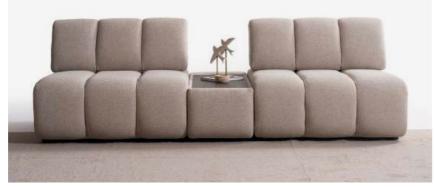

# MODERN ELEGANCE

**Technical Details** 

**GENERAL INFORMATION** MODULAR STUCTURE PROVIDES UNLIMITED OPTIONS

**DIMENSIONS** DIMENSIONS ARE STATED IN CM.

ELANOR RELAX G/W: 375 D/D: 125 Y/H: 72 КG 110

Elanor offers an aesthetic touch in every detail. With its modern lines and quality structure, it adds elegance to your living spaces.

ÜRÜN HAKKINDA DAHA FAZLA BİLGİ İÇİN DOKUNUN

TOUCH FOR MORE INFORMATION ABOUT THE PRODUCT

4 SEATER SOFA G/W: 275 D/D: 105 Y/H: 72 КG 83

ARMCHAIR G/W: 97 D/D: 97 Y/H: 78

We offer not just a piece of furniture, but a lifestyle for your homes. Our modern and stylish designs provide options suitable for every taste, fitting into every corner of your home. The sofas in our collection are designed to be the stars of your living rooms. Produced with high-quality materials, these products not only ensure longlasting use but also attract attention with their eye-catching appearances.