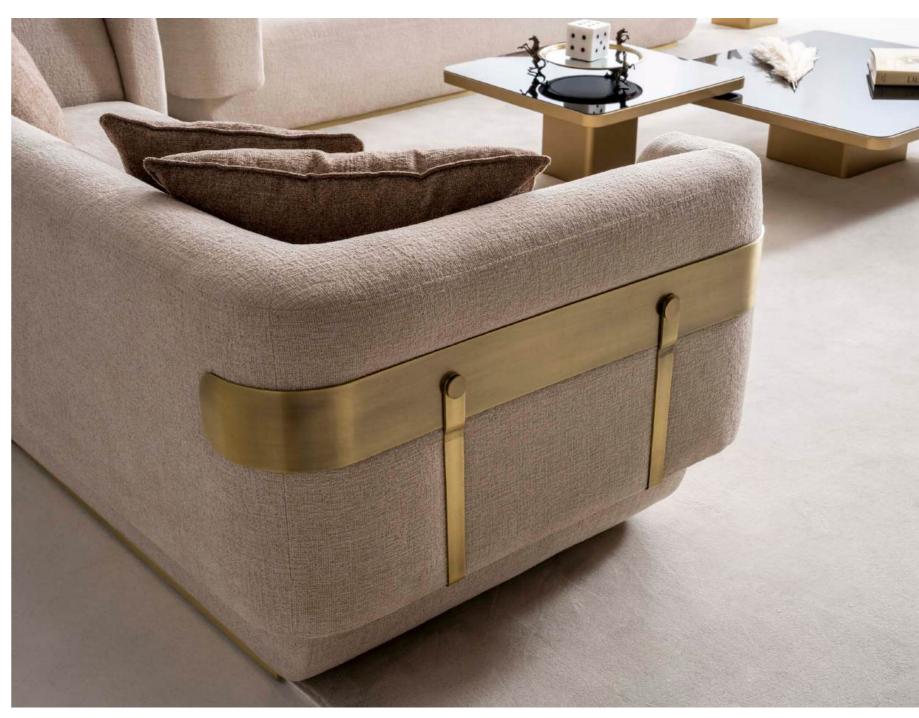

#### RIVIAN CORNER

The Rivian Corner Sofa Set is cozy moments with your love spacious seating and a conter functional design and refined deal for larger spaces, blendi elegance. With its soft texture t's the centerpiece your living

is designed for wed ones, offering temporary look. Its ed details make it iding comfort and ure and modern form, ing room deserves. 

# UNIQUE CONCEPT PERSPECTIVE

With every touch, you meet the purest form of nature. Rivian brings naturalness and aesthetics into your home, enveloping you in comfort.

Create a better quality ambiance for your home with details that make your life easier. Modern and classic lines are clearly visible in this set, and it fascinates people with its elegant and noble appearance.