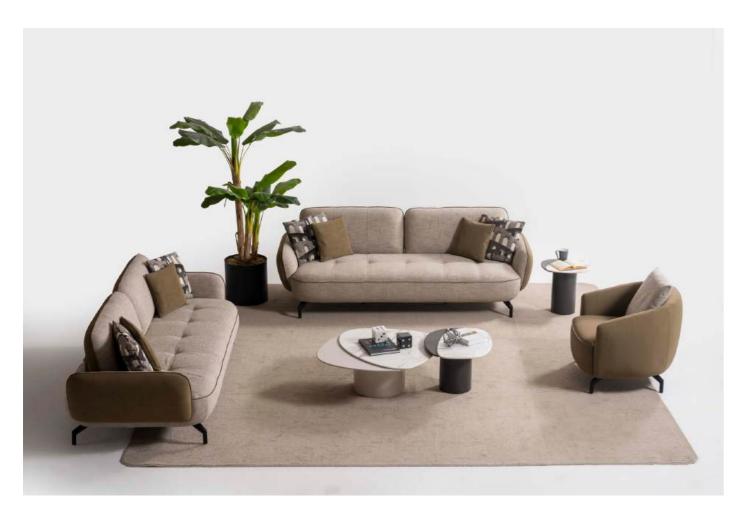

#### RIVIAN CORNER

The Rivian Corner Sofa Set is cozy moments with your love spacious seating and a conter functional design and refined deal for larger spaces, blendi elegance. With its soft texture t's the centerpiece your living

is designed for wed ones, offering temporary look. Its ed details make it iding comfort and ure and modern form, ing room deserves. 

# UNIQUE CONCEPT PERSPECTIVE

With every touch, you meet the purest form of nature. Rivian brings naturalness and aesthetics into your home, enveloping you in comfort.

Create a better quality ambiance for your home with details that make your life easier. Modern and classic lines are clearly visible in this set, and it fascinates people with its elegant and noble appearance.