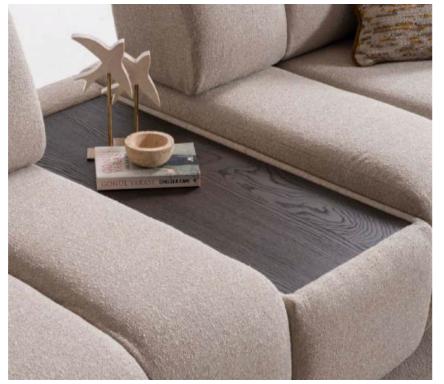

# ALFA CORNER

**GENERAL INFORMATION** MODULAR STUCTURE PROVIDES UNLIMITED OPTIONS

## **DIMENSIONS** DIMENSIONS ARE STATED IN CM.

LEFT W/ARM **G/W:**115 **D/D:**100 **Y/H:**75

POUF G/W: 83 D/D: 100 Y/H: 43 G/W: 80 D/D: 40 Y/H: 50

SILENT SCREAM OF ELEGANCE

This sofa is the silent scream of elegance. Aesthetics and naturalness manifest in every detail, bringing you the highest form of comfort.

ÜRÜN HAKKINDA DAHA FAZLA BİLGİ İÇİN DOKUNUN

TOUCH FOR MORE INFORMATION ABOUT THE PRODUCT

TABLE

------