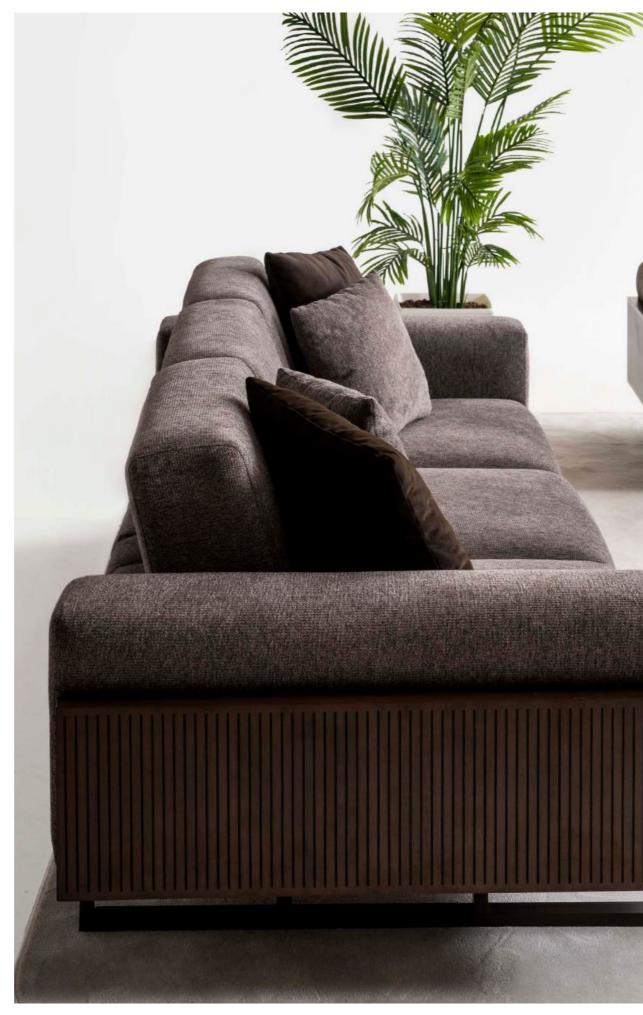

#### RIVIAN CORNER

The Rivian Corner Sofa Set is cozy moments with your love spacious seating and a conter functional design and refined deal for larger spaces, blendi elegance. With its soft texture t's the centerpiece your living

is designed for wed ones, offering temporary look. Its ed details make it iding comfort and ure and modern form, ing room deserves. 

# UNIQUE CONCEPT PERSPECTIVE

With every touch, you meet the purest form of nature. Rivian brings naturalness and aesthetics into your home, enveloping you in comfort.

Create a better quality ambiance for your home with details that make your life easier. Modern and classic lines are clearly visible in this set, and it fascinates people with its elegant and noble appearance.