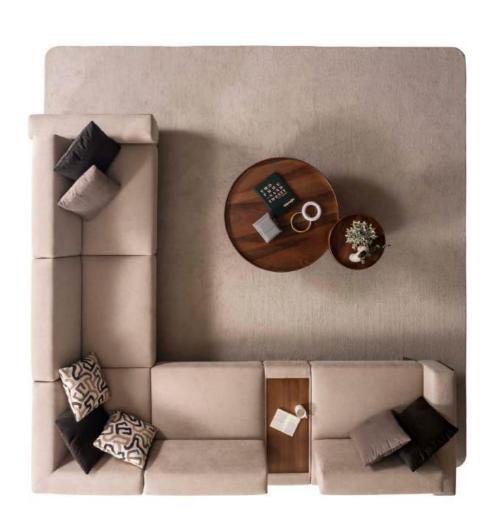

#### RIVIAN CORNER

The Rivian Corner Sofa Set is cozy moments with your love spacious seating and a conter functional design and refined deal for larger spaces, blendi elegance. With its soft texture t's the centerpiece your living

is designed for wed ones, offering temporary look. Its ed details make it iding comfort and ure and modern form, ing room deserves. 

# UNIQUE CONCEPT PERSPECTIVE

With every touch, you meet the purest form of nature. Rivian brings naturalness and aesthetics into your home, enveloping you in comfort.

Create a better quality ambiance for your home with details that make your life easier. Modern and classic lines are clearly visible in this set, and it fascinates people with its elegant and noble appearance.