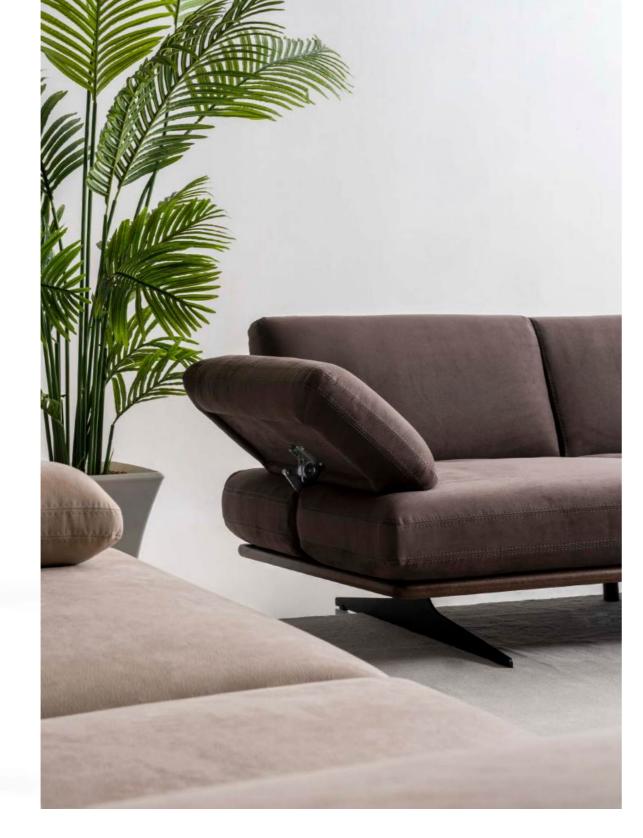

#### RIVIAN CORNER

The Rivian Corner Sofa Set is cozy moments with your love spacious seating and a conter functional design and refined deal for larger spaces, blendi elegance. With its soft texture t's the centerpiece your living

is designed for wed ones, offering temporary look. Its ed details make it iding comfort and ure and modern form, ing room deserves. 