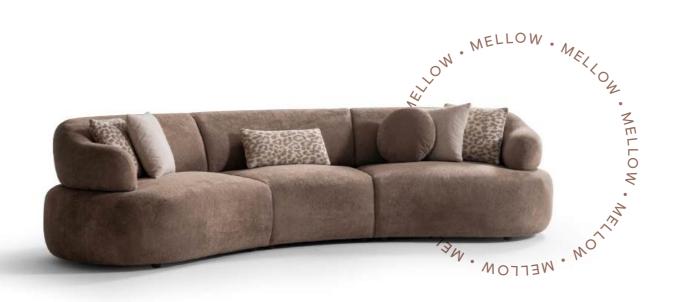

#### AN ICON IN YOUR HOME DECOR

Mellow carries the marks of the past while building a bridge to the future. Embrace the perfect harmony of aesthetics, naturalness, and comfort and transcend time.

# LUXURY TOUCHES IN EVERY DETAIL

Mellow brings an aesthetic breeze from nature into your home. Feel the warm touch of naturalness and comfort in every detail.

# THE NEW DEFINITION OF HOME **AFOR**<sup>'</sup>

Mellow carries the marks of the past while building a bridge to the future. Embrace the perftect harmony of aesthetics, naturalness, and comfort and transcend time.

#### MELLOW

**GENERAL INFORMATION** MODULAR STUCTURE PROVIDES UNLIMITED OPTIONS

**DIMENSIONS** DIMENSIONS ARE STATED IN CM.

5 SEATER SOFA **D/D:** 100 **G/W:** 335 **Y/H:** 83

#### LEG COLOUR