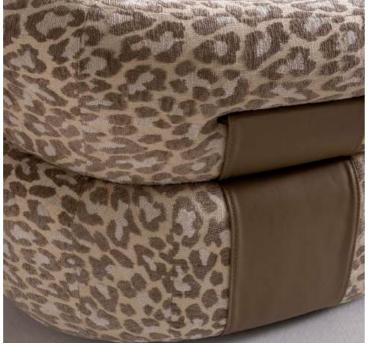

#### RIVIAN CORNER

The Rivian Corner Sofa Set is cozy moments with your love spacious seating and a conter functional design and refined deal for larger spaces, blendi elegance. With its soft texture t's the centerpiece your living

is designed for wed ones, offering temporary look. Its ed details make it iding comfort and ure and modern form, ing room deserves. 

# UNIQUE CONCEPT PERSPECTIVE

With every touch, you meet the purest form of nature. Rivian brings naturalness and aesthetics into your home, enveloping you in comfort.

Create a better quality ambiance for your home with details that make your life easier. Modern and classic lines are clearly visible in this set, and it fascinates people with its elegant and noble appearance.