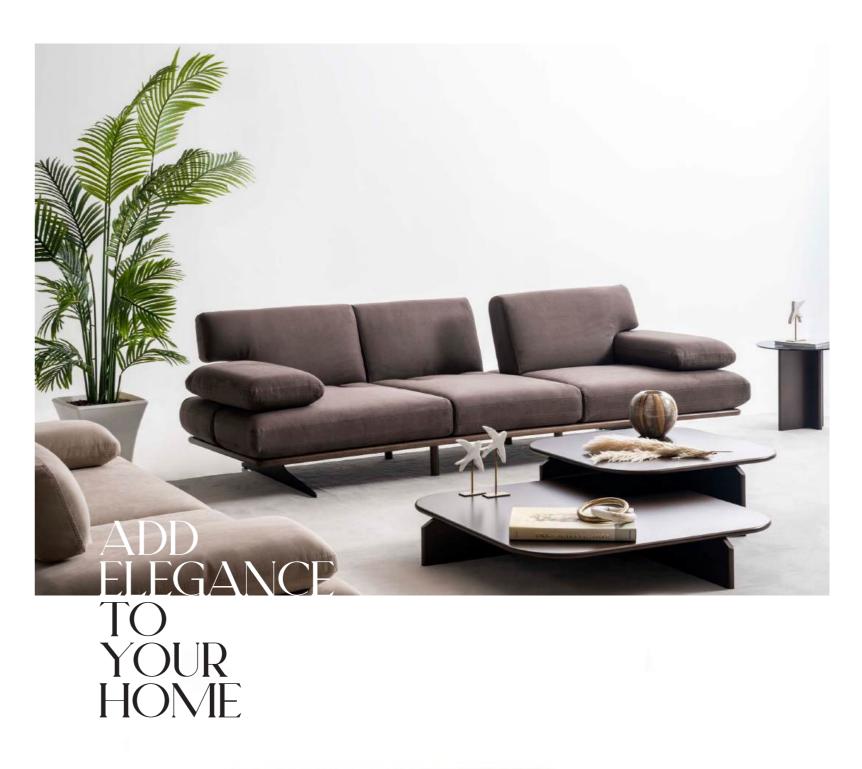

#### RIVIAN CORNER

The Rivian Corner Sofa Set is cozy moments with your love spacious seating and a conter functional design and refined deal for larger spaces, blendi elegance. With its soft texture t's the centerpiece your living

is designed for wed ones, offering temporary look. Its ed details make it iding comfort and ure and modern form, ing room deserves. 