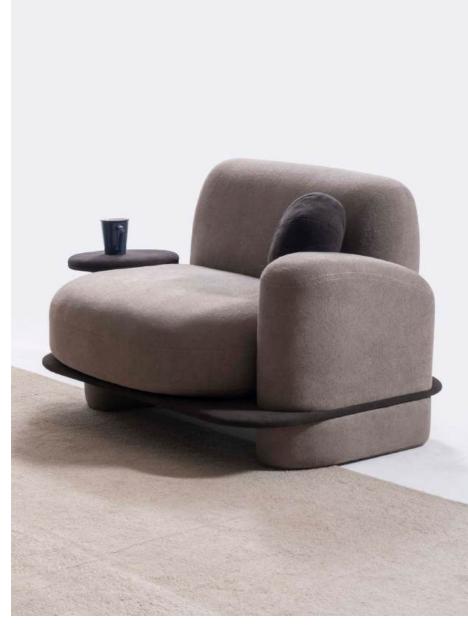

#### RIVIAN CORNER

The Rivian Corner Sofa Set is cozy moments with your love spacious seating and a conter functional design and refined deal for larger spaces, blendi elegance. With its soft texture t's the centerpiece your living

is designed for wed ones, offering temporary look. Its ed details make it iding comfort and ure and modern form, ing room deserves. 

# UNIQUE CONCEPT PERSPECTIVE

With every touch, you meet the purest form of nature. Rivian brings naturalness and aesthetics into your home, enveloping you in comfort.

Create a better quality ambiance for your home with details that make your life easier. Modern and classic lines are clearly visible in this set, and it fascinates people with its elegant and noble appearance.