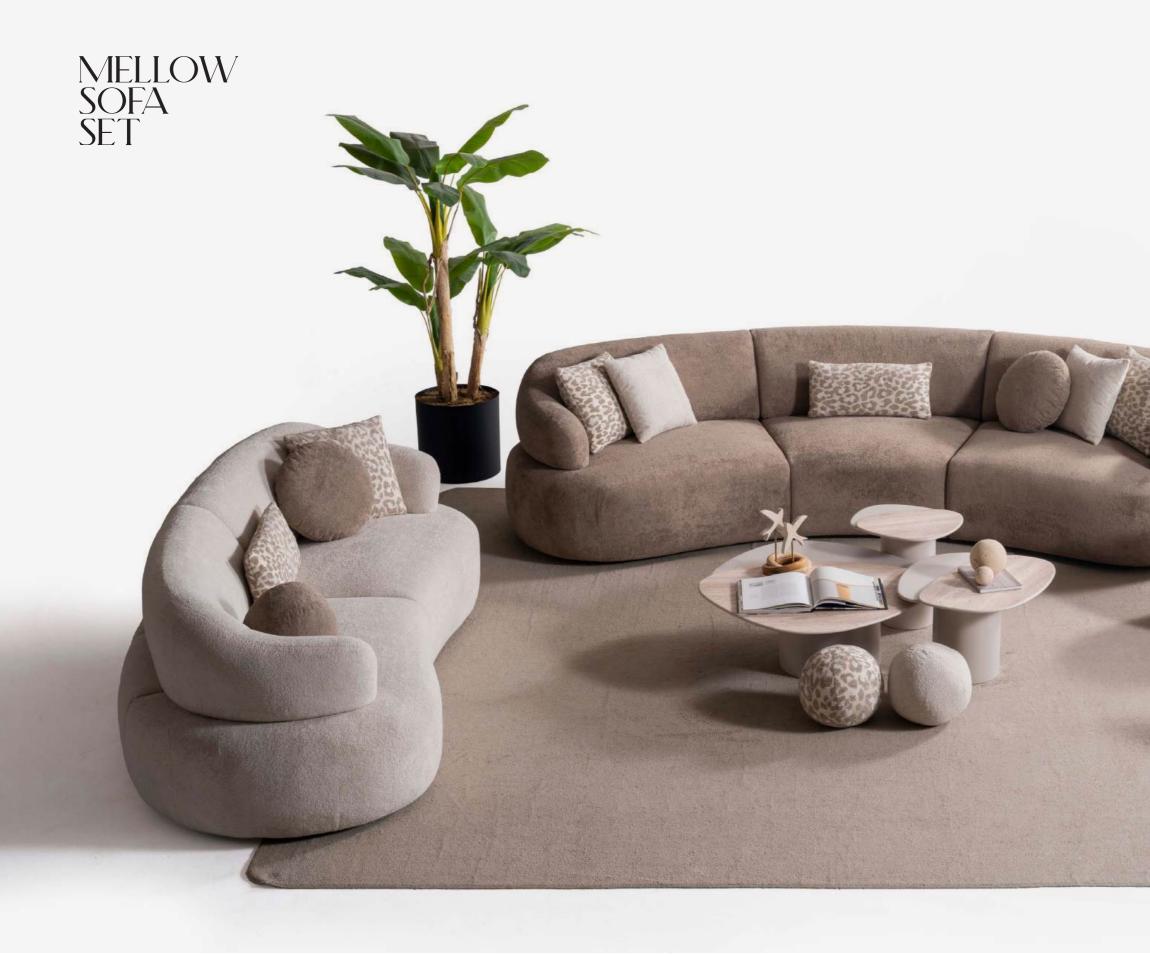

#### AN ICON IN YOUR HOME DECOR

Mellow carries the marks of the past while building a bridge to the future. Embrace the perfect harmony of aesthetics, naturalness, and comfort and transcend time.

# LUXURY TOUCHES IN EVERY DETAIL

Mellow brings an aesthetic breeze from nature into your home. Feel the warm touch of naturalness and comfort in every detail.

# THE NEW DEFINITION OF HOME **AFOR**<sup>'</sup>

Mellow carries the marks of the past while building a bridge to the future. Embrace the perftect harmony of aesthetics, naturalness, and comfort and transcend time.

#### MELLOW

**GENERAL INFORMATION** MODULAR STUCTURE PROVIDES UNLIMITED OPTIONS

**DIMENSIONS** DIMENSIONS ARE STATED IN CM.

5 SEATER SOFA **D/D:** 100 **G/W:** 335 **Y/H:** 83

#### LEG COLOUR