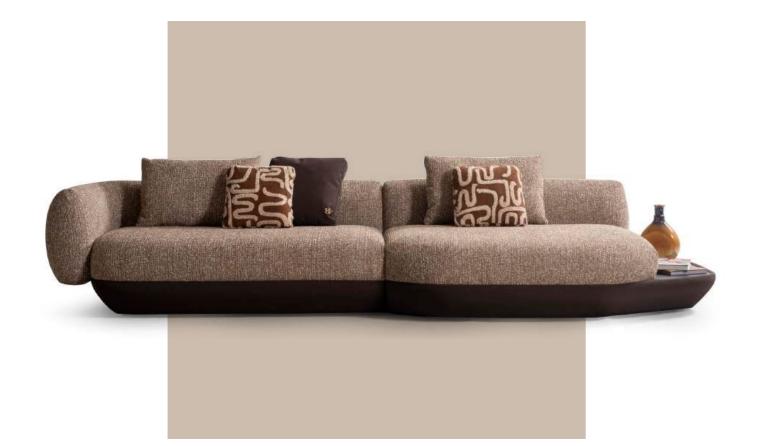

# MODERN ELEGANCE

**Technical Details** 

**GENERAL INFORMATION** MODULAR STUCTURE PROVIDES UNLIMITED OPTIONS

**DIMENSIONS** DIMENSIONS ARE STATED IN CM.

ELANOR RELAX G/W: 375 D/D: 125 Y/H: 72 КG 110

Elanor offers an aesthetic touch in every detail. With its modern lines and quality structure, it adds elegance to your living spaces.

ÜRÜN HAKKINDA DAHA FAZLA BİLGİ İÇİN DOKUNUN

TOUCH FOR MORE INFORMATION ABOUT THE PRODUCT

4 SEATER SOFA G/W: 275 D/D: 105 Y/H: 72 КG 83

ARMCHAIR G/W: 97 D/D: 97 Y/H: 78

We offer not just a piece of furniture, but a lifestyle for your homes. Our modern and stylish designs provide options suitable for every taste, fitting into every corner of your home. The sofas in our collection are designed to be the stars of your living rooms. Produced with high-quality materials, these products not only ensure longlasting use but also attract attention with their eye-catching appearances.