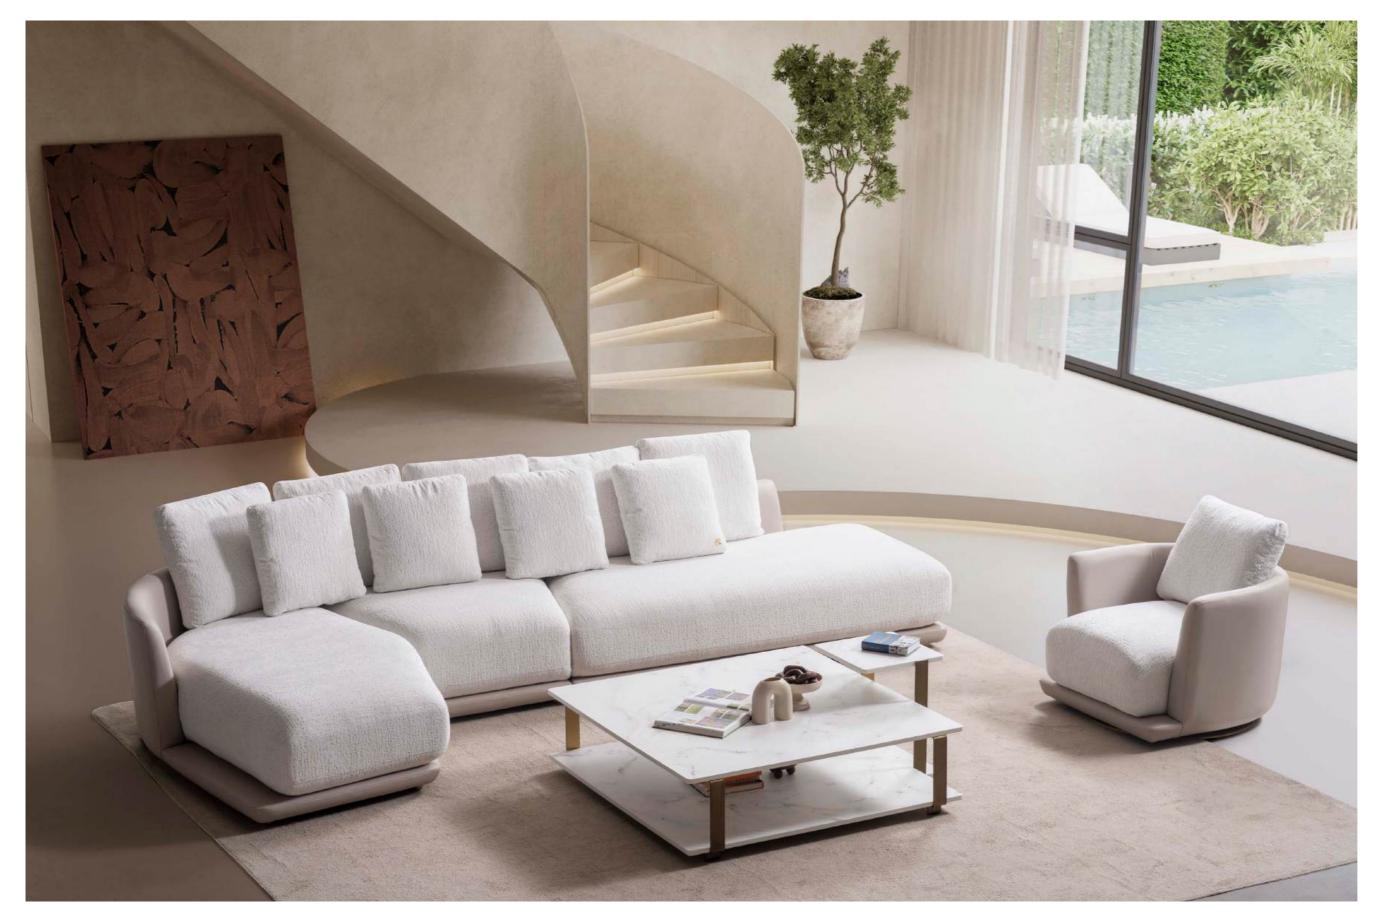

#### RIVIAN CORNER

The Rivian Corner Sofa Set is cozy moments with your love spacious seating and a conter functional design and refined deal for larger spaces, blendi elegance. With its soft texture t's the centerpiece your living

is designed for wed ones, offering temporary look. Its ed details make it iding comfort and ure and modern form, ing room deserves. 

# UNIQUE CONCEPT PERSPECTIVE

With every touch, you meet the purest form of nature. Rivian brings naturalness and aesthetics into your home, enveloping you in comfort.

Create a better quality ambiance for your home with details that make your life easier. Modern and classic lines are clearly visible in this set, and it fascinates people with its elegant and noble appearance.