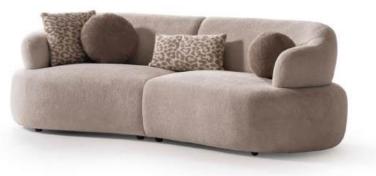

#### RIVIAN CORNER

The Rivian Corner Sofa Set is cozy moments with your love spacious seating and a conter functional design and refined deal for larger spaces, blendi elegance. With its soft texture t's the centerpiece your living

is designed for wed ones, offering temporary look. Its ed details make it iding comfort and ure and modern form, ing room deserves. 

# UNIQUE CONCEPT PERSPECTIVE

With every touch, you meet the purest form of nature. Rivian brings naturalness and aesthetics into your home, enveloping you in comfort.

Create a better quality ambiance for your home with details that make your life easier. Modern and classic lines are clearly visible in this set, and it fascinates people with its elegant and noble appearance.