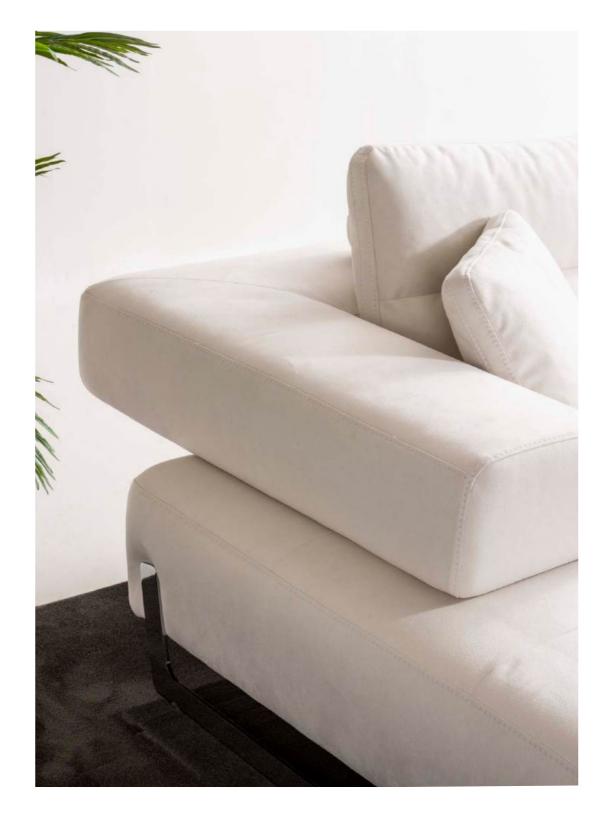

#### RIVIAN CORNER

The Rivian Corner Sofa Set is cozy moments with your love spacious seating and a conter functional design and refined deal for larger spaces, blendi elegance. With its soft texture t's the centerpiece your living

is designed for wed ones, offering temporary look. Its ed details make it iding comfort and ure and modern form, ing room deserves. 

# UNIQUE CONCEPT PERSPECTIVE

With every touch, you meet the purest form of nature. Rivian brings naturalness and aesthetics into your home, enveloping you in comfort.

Create a better quality ambiance for your home with details that make your life easier. Modern and classic lines are clearly visible in this set, and it fascinates people with its elegant and noble appearance.