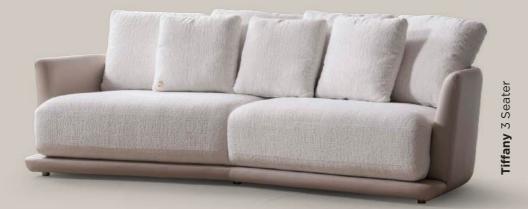

### TIFFANY SOFA SET

This Sofa offers the most beautiful reflection of nature. Tiffany and naturalness reveal themselves in every detail, leaving you in the arms of comfort.

125

### NATURAL REFLECTION OF AESTHETICS

This Sofa brings an aesthetic breeze from nature into your home. Feel the warm touch of naturalness and comfort in every detail.

## TIFFANY SOFA SET

Tiffany bears the traces of nature. Its carefully chosen colours and modern design bring together naturalness and aesthetics.

### TIFFANY

**GENERAL INFORMATION** 

**DIMENSIONS** DIMENSIONS ARE STATED IN CM.

3 SEATER SOFA G/W: 245 D/D: 120 Y/H: 65 КG 73

### MODULAR STUCTURE PROVIDES UNLIMITED OPTIONS

ARMCHAIR G/W: 90 D/D: 90 Y/H: 65 КG 38

Tiffany offers a perfect harmony of colors and comfort. Each color and texture is a tribute to contemporary aesthetics and elegance.