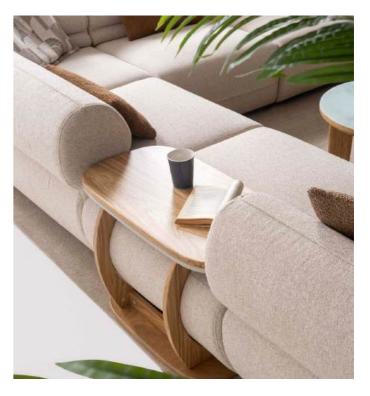

#### RIVIAN CORNER

The Rivian Corner Sofa Set is cozy moments with your love spacious seating and a conter functional design and refined deal for larger spaces, blendi elegance. With its soft texture t's the centerpiece your living

is designed for wed ones, offering temporary look. Its ed details make it iding comfort and ure and modern form, ing room deserves. 

# UNIQUE CONCEPT PERSPECTIVE

With every touch, you meet the purest form of nature. Rivian brings naturalness and aesthetics into your home, enveloping you in comfort.

Create a better quality ambiance for your home with details that make your life easier. Modern and classic lines are clearly visible in this set, and it fascinates people with its elegant and noble appearance.