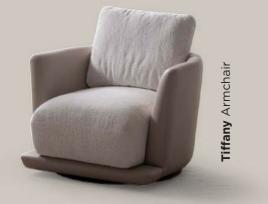

### TIFFANY SOFA SET

This Sofa offers the most beautiful reflection of nature. Tiffany and naturalness reveal themselves in every detail, leaving you in the arms of comfort.

125

### NATURAL REFLECTION OF AESTHETICS

This Sofa brings an aesthetic breeze from nature into your home. Feel the warm touch of naturalness and comfort in every detail.

## TIFFANY SOFA SET

Tiffany bears the traces of nature. Its carefully chosen colours and modern design bring together naturalness and aesthetics.

### MODULAR STUCTURE PROVIDES UNLIMITED OPTIONS

ARMCHAIR G/W: 90 D/D: 90 Y/H: 65 КG 38

Tiffany offers a perfect harmony of colors and comfort. Each color and texture is a tribute to contemporary aesthetics and elegance.