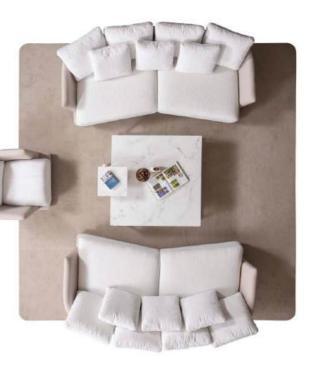

#### RIVIAN CORNER

The Rivian Corner Sofa Set is cozy moments with your love spacious seating and a conter functional design and refined deal for larger spaces, blendi elegance. With its soft texture t's the centerpiece your living

is designed for wed ones, offering temporary look. Its ed details make it iding comfort and ure and modern form, ing room deserves. 

# UNIQUE CONCEPT PERSPECTIVE

With every touch, you meet the purest form of nature. Rivian brings naturalness and aesthetics into your home, enveloping you in comfort.

Create a better quality ambiance for your home with details that make your life easier. Modern and classic lines are clearly visible in this set, and it fascinates people with its elegant and noble appearance.