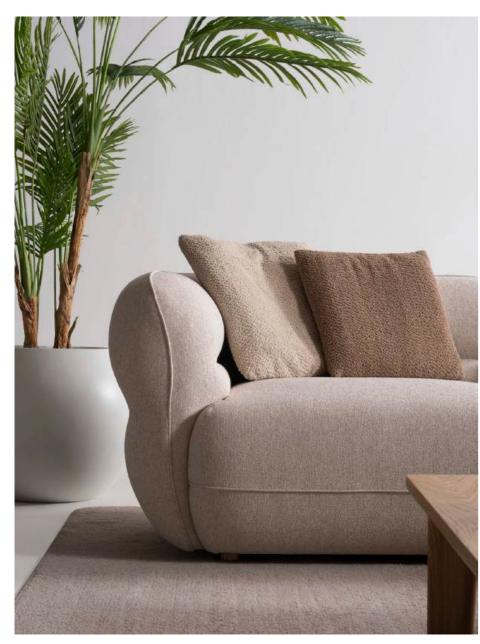

#### RIVIAN CORNER

The Rivian Corner Sofa Set is cozy moments with your love spacious seating and a conter functional design and refined deal for larger spaces, blendi elegance. With its soft texture t's the centerpiece your living

is designed for wed ones, offering temporary look. Its ed details make it iding comfort and ure and modern form, ing room deserves. 

# UNIQUE CONCEPT PERSPECTIVE

With every touch, you meet the purest form of nature. Rivian brings naturalness and aesthetics into your home, enveloping you in comfort.

Create a better quality ambiance for your home with details that make your life easier. Modern and classic lines are clearly visible in this set, and it fascinates people with its elegant and noble appearance.