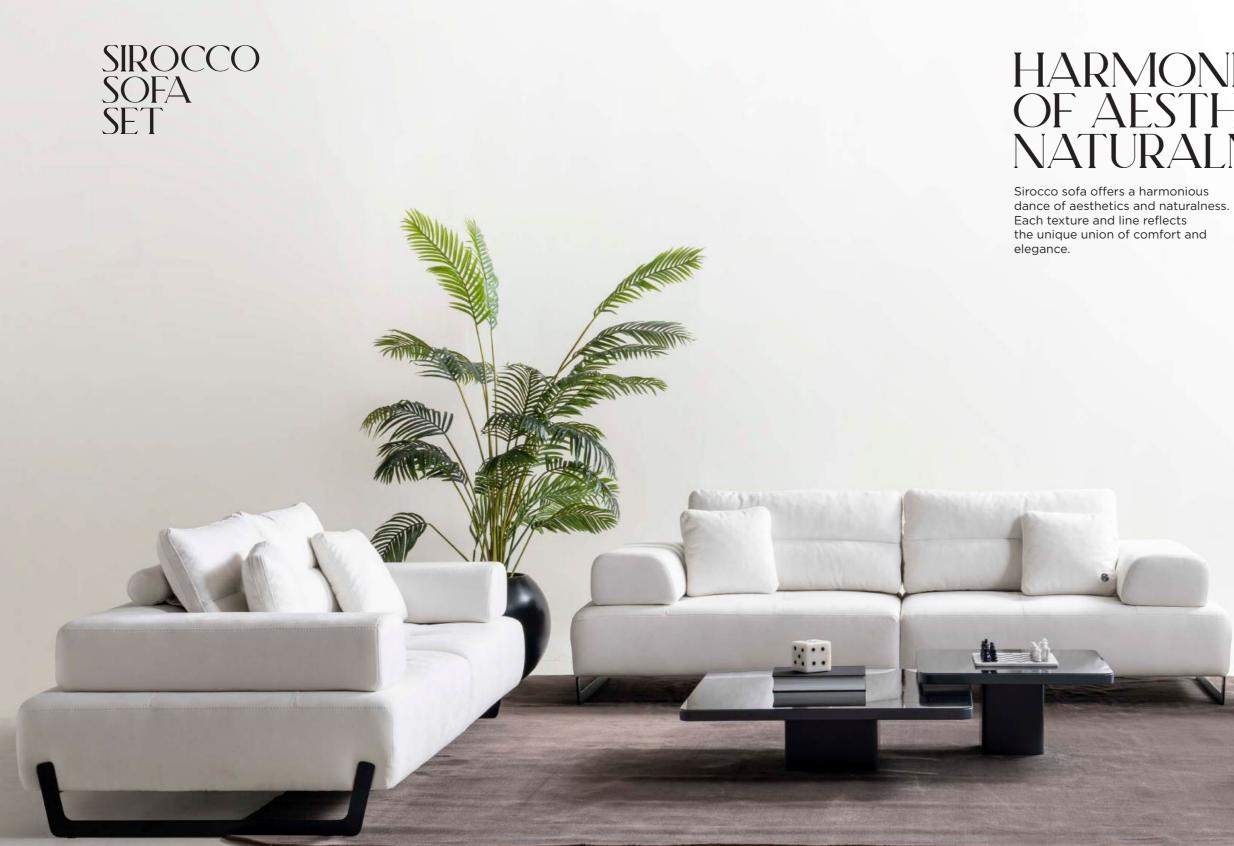

## AWAKENING OF AESTHETIC DREAMS

Sirocco represents the awakening of aesthetic dreams. Naturalness and comfort make you feel as if you are in a fairytale at every moment

We offer a haven of comfort where every touch reflects aesthetics and naturalness. Revolutionize your living space with timeless beauty.

# HARMONIOUS DANCE OF AESTHETICS AND NATURALNESS

Create a better quality ambiance for your home with details that make your life easier. Modern and classic lines are clearly visible in this set, and it fascinates people with its elegant and noble appearance.