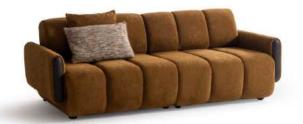

#### RIVIAN CORNER

The Rivian Corner Sofa Set is cozy moments with your love spacious seating and a conter functional design and refined deal for larger spaces, blendi elegance. With its soft texture t's the centerpiece your living

is designed for wed ones, offering temporary look. Its ed details make it iding comfort and ure and modern form, ing room deserves. 

# UNIQUE CONCEPT PERSPECTIVE

With every touch, you meet the purest form of nature. Rivian brings naturalness and aesthetics into your home, enveloping you in comfort.

Create a better quality ambiance for your home with details that make your life easier. Modern and classic lines are clearly visible in this set, and it fascinates people with its elegant and noble appearance.