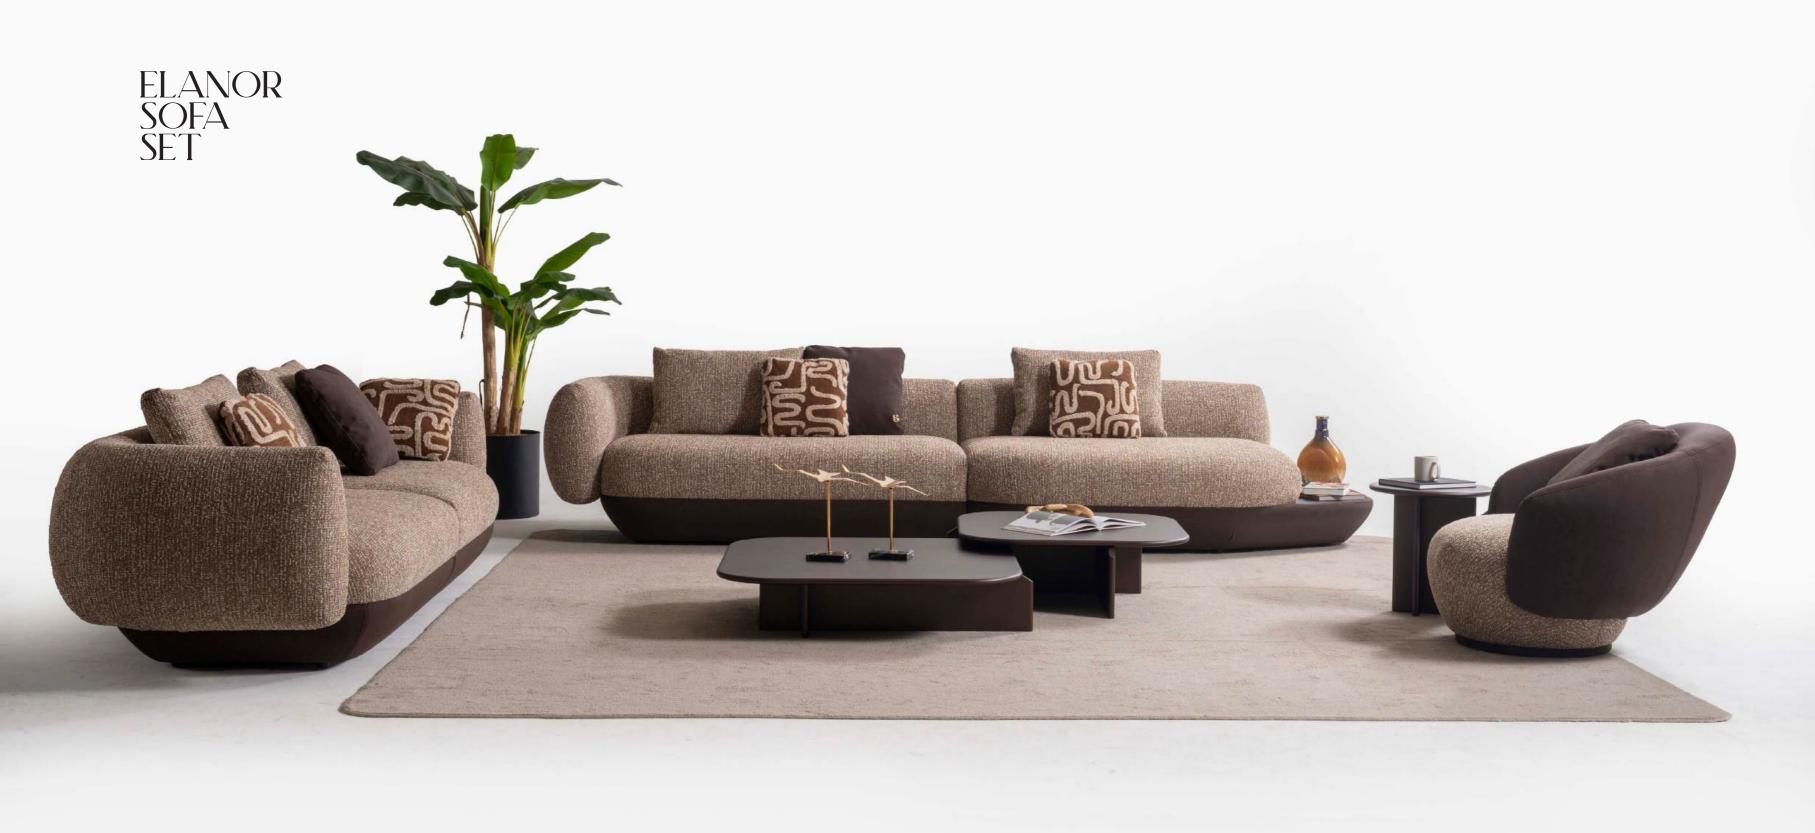

# MODERN ELEGANCE

**Technical Details** 

**GENERAL INFORMATION** MODULAR STUCTURE PROVIDES UNLIMITED OPTIONS

**DIMENSIONS** DIMENSIONS ARE STATED IN CM.

ELANOR RELAX G/W: 375 D/D: 125 Y/H: 72 КG 110

Elanor offers an aesthetic touch in every detail. With its modern lines and quality structure, it adds elegance to your living spaces.

ÜRÜN HAKKINDA DAHA FAZLA BİLGİ İÇİN DOKUNUN

TOUCH FOR MORE INFORMATION ABOUT THE PRODUCT

4 SEATER SOFA G/W: 275 D/D: 105 Y/H: 72 КG 83

ARMCHAIR G/W: 97 D/D: 97 Y/H: 78

We offer not just a piece of furniture, but a lifestyle for your homes. Our modern and stylish designs provide options suitable for every taste, fitting into every corner of your home. The sofas in our collection are designed to be the stars of your living rooms. Produced with high-quality materials, these products not only ensure longlasting use but also attract attention with their eye-catching appearances.