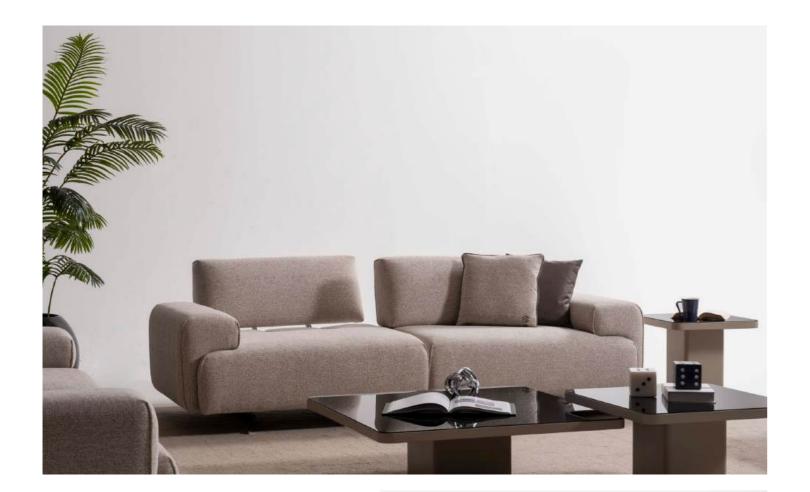

#### RIVIAN CORNER

The Rivian Corner Sofa Set is cozy moments with your love spacious seating and a conter functional design and refined deal for larger spaces, blendi elegance. With its soft texture t's the centerpiece your living

is designed for wed ones, offering temporary look. Its ed details make it iding comfort and ure and modern form, ing room deserves. 

# UNIQUE CONCEPT PERSPECTIVE

With every touch, you meet the purest form of nature. Rivian brings naturalness and aesthetics into your home, enveloping you in comfort.

Create a better quality ambiance for your home with details that make your life easier. Modern and classic lines are clearly visible in this set, and it fascinates people with its elegant and noble appearance.