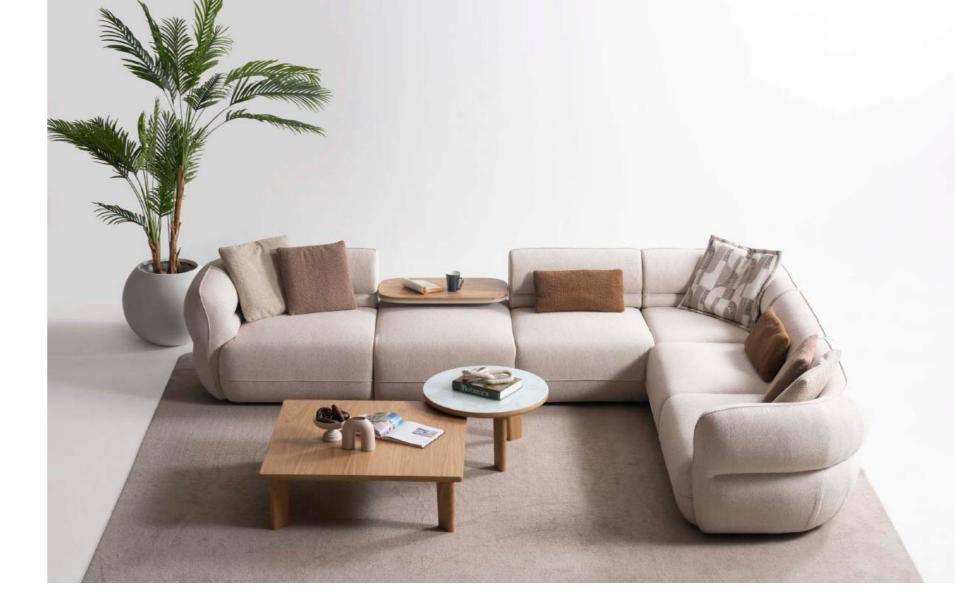

# ALFA CORNER

**GENERAL INFORMATION** MODULAR STUCTURE PROVIDES UNLIMITED OPTIONS

## **DIMENSIONS** DIMENSIONS ARE STATED IN CM.

LEFT W/ARM **G/W:**115 **D/D:**100 **Y/H:**75

POUF G/W: 83 D/D: 100 Y/H: 43 G/W: 80 D/D: 40 Y/H: 50

SILENT SCREAM OF ELEGANCE

This sofa is the silent scream of elegance. Aesthetics and naturalness manifest in every detail, bringing you the highest form of comfort.

ÜRÜN HAKKINDA DAHA FAZLA BİLGİ İÇİN DOKUNUN

TOUCH FOR MORE INFORMATION ABOUT THE PRODUCT

TABLE

------