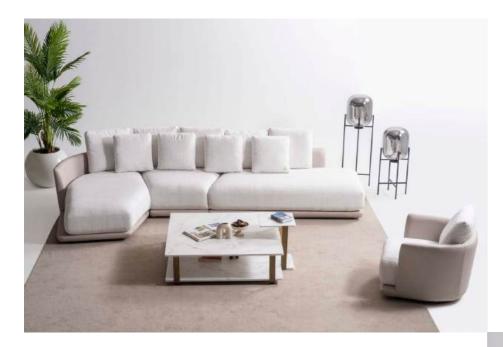

#### RIVIAN CORNER

The Rivian Corner Sofa Set is cozy moments with your love spacious seating and a conter functional design and refined deal for larger spaces, blendi elegance. With its soft texture t's the centerpiece your living

is designed for wed ones, offering temporary look. Its ed details make it iding comfort and ure and modern form, ing room deserves. 

# UNIQUE CONCEPT PERSPECTIVE

With every touch, you meet the purest form of nature. Rivian brings naturalness and aesthetics into your home, enveloping you in comfort.

Create a better quality ambiance for your home with details that make your life easier. Modern and classic lines are clearly visible in this set, and it fascinates people with its elegant and noble appearance.