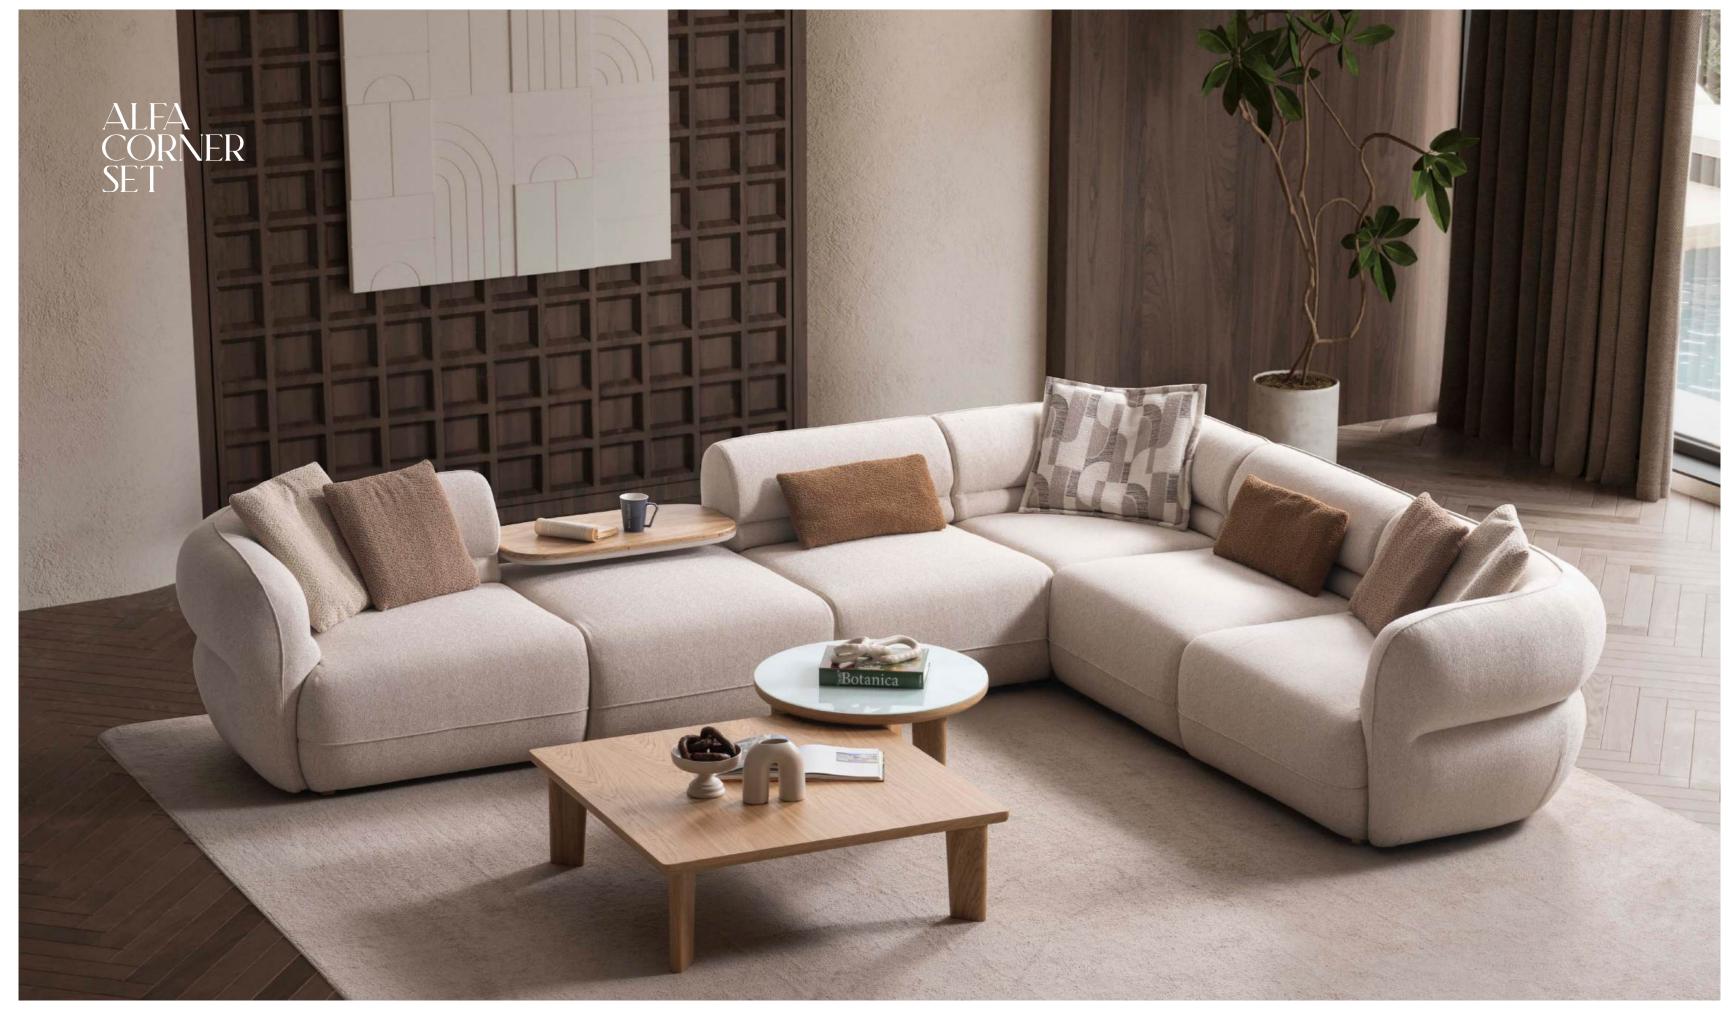

## ALFA SOFA SET

# ALFA SOFA SET THE TIMELESS HARMONY OF UNITY

SPIRIT OF THE TIMES

Reflecting the spirit of the times, Alfa brings together the trends of every era with its carefully chosen fabrics and modern appearance.

Alfa, designed with a different understanding, adds a warm atmosphere to your living spaces, while embodying a completely different elegance with its soft details.

# ALFA CORNER

**GENERAL INFORMATION** MODULAR STUCTURE PROVIDES UNLIMITED OPTIONS

## **DIMENSIONS** DIMENSIONS ARE STATED IN CM.

LEFT W/ARM **G/W:**115 **D/D:**100 **Y/H:**75

POUF G/W: 83 D/D: 100 Y/H: 43 G/W: 80 D/D: 40 Y/H: 50

SILENT SCREAM OF ELEGANCE

This sofa is the silent scream of elegance. Aesthetics and naturalness manifest in every detail, bringing you the highest form of comfort.