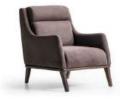

## ÜRÜN HAKKINDA DAHA FAZLA BİLGİ İÇİN DOKUNUN

TOUCH FOR MORE INFORMATION ABOUT THE PRODUCT

SIROCCO RELAX G/W: 315\*180 D/D: 115 Y/H: 83

Rapid Armchair

Bringing together classic lines with modern touches, this sofa offers timeless elegance that every home needs. Experience quality and comfort together.