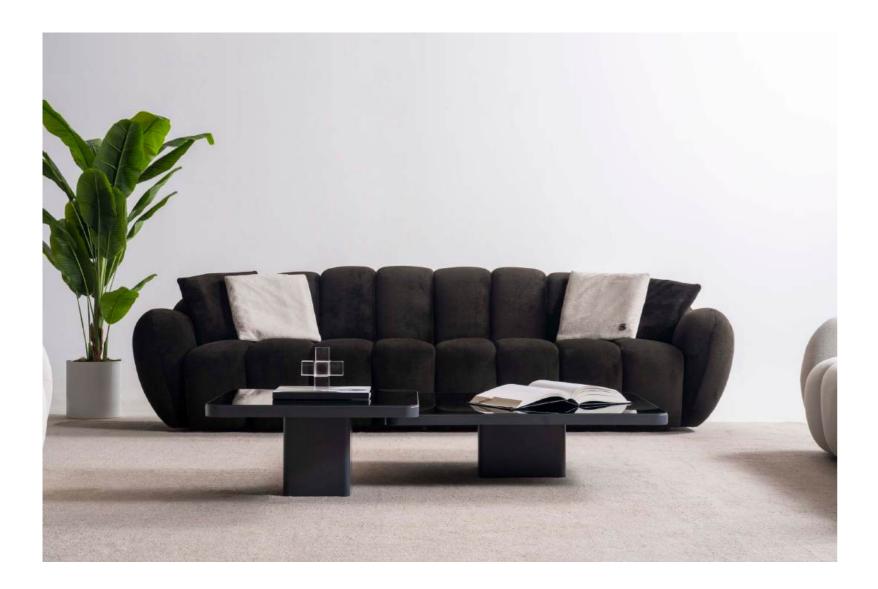

#### RIVIAN CORNER

The Rivian Corner Sofa Set is cozy moments with your love spacious seating and a conter functional design and refined deal for larger spaces, blendi elegance. With its soft texture t's the centerpiece your living

is designed for wed ones, offering temporary look. Its ed details make it iding comfort and ure and modern form, ing room deserves. 

# UNIQUE CONCEPT PERSPECTIVE

With every touch, you meet the purest form of nature. Rivian brings naturalness and aesthetics into your home, enveloping you in comfort.

Create a better quality ambiance for your home with details that make your life easier. Modern and classic lines are clearly visible in this set, and it fascinates people with its elegant and noble appearance.