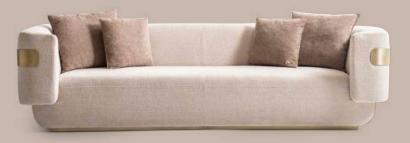

#### HARMONY OF COLOURS

Reina brings together aesthetics and nature. Its carefully prepared fabrics and modern look adapt to every living space."

#### AESTHETIC AND COMFORT COMBINED

Redefining today's trends with its contemporary lines and quality structure, Reina turns each sitting into an artwork of comfort.

Reina brings the harmony of colours into your living space. Each tone offers a perfect blend of naturalness and aesthetics.

### REINA

**GENERAL INFORMATION** 

**DIMENSIONS** DIMENSIONS ARE STATED IN CM.

4 SEATER SOFA **D/D**: 100 **G/W**: 265 **Y/H**: 75

LEG COLOUR

### ÜRÜN HAKKINDA DAHA FAZLA BİLGİ İÇİN DOKUNUN

TOUCH FOR MORE INFORMATION ABOUT THE PRODUCT

**3 SEATER SOFA D/D**: 100 **G/W**: 240 **Y/H**: 75

ARMCHAIR D/D: 87 G/W: 85 Y/H: 90

We offer not just a piece of furniture, but a lifestyle for your homes. Our modern and stylish designs provide options suitable for every taste, fitting into every corner of your home. The sofas in our collection are designed to be the stars of your living rooms. Produced with high-quality materials, these products not only ensure longlasting use but also attract attention with their eye-catching appearances.