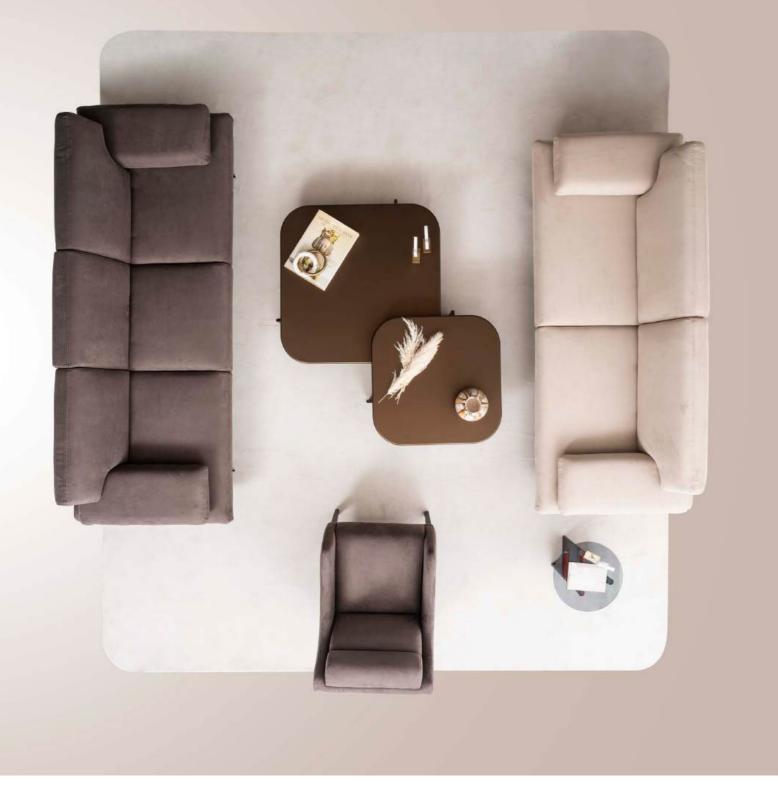

# RAPID CORNER SET

Rapid bears the traces of nature. Its carefully chosen colours and modern design bring together naturalness and aesthetics.

# TRACES OF NATURE

## SOFTNESS OF PASTEL TONES

Rapid, a symbol of modern elegance. Its quality structure and thoughtfully combined colours make it an essential for contemporary living spaces.

# MODERN ELEGANCE

Rapid offers an aesthetic touch in every detail. With its modern lines and quality structure, it adds elegance to your living spaces.