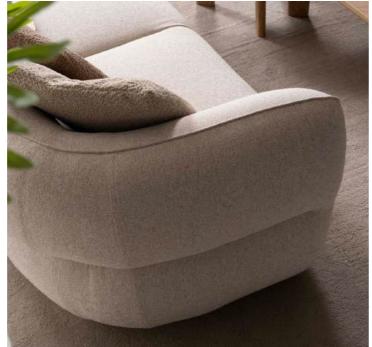

#### RIVIAN CORNER

The Rivian Corner Sofa Set is cozy moments with your love spacious seating and a conter functional design and refined deal for larger spaces, blendi elegance. With its soft texture t's the centerpiece your living

is designed for wed ones, offering temporary look. Its ed details make it iding comfort and ure and modern form, ing room deserves. 

# UNIQUE CONCEPT PERSPECTIVE

With every touch, you meet the purest form of nature. Rivian brings naturalness and aesthetics into your home, enveloping you in comfort.

Create a better quality ambiance for your home with details that make your life easier. Modern and classic lines are clearly visible in this set, and it fascinates people with its elegant and noble appearance.