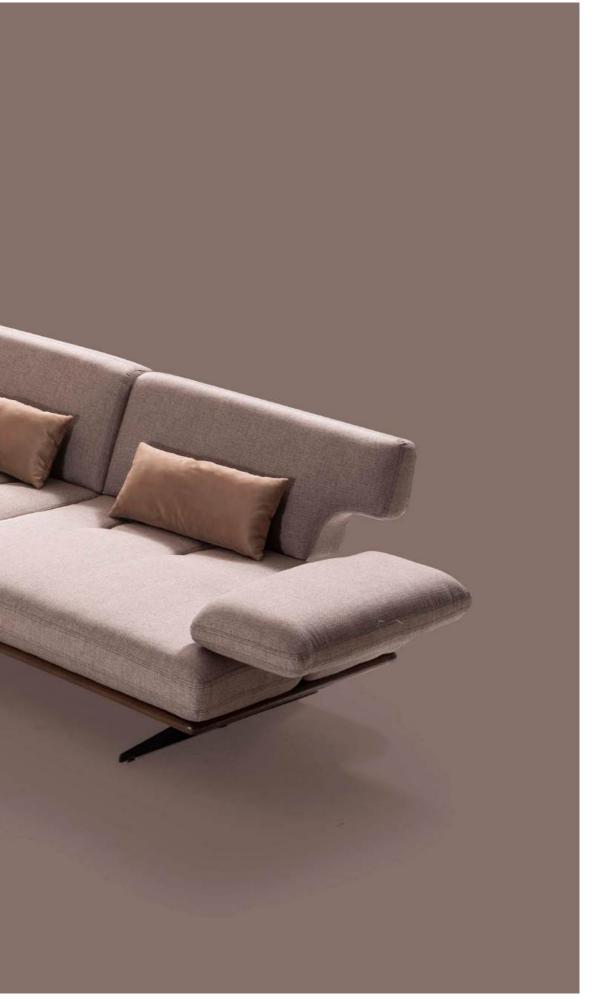

#### RIVIAN CORNER

The Rivian Corner Sofa Set is cozy moments with your love spacious seating and a conter functional design and refined deal for larger spaces, blendi elegance. With its soft texture t's the centerpiece your living

is designed for wed ones, offering temporary look. Its ed details make it iding comfort and ure and modern form, ing room deserves. 

# UNIQUE CONCEPT PERSPECTIVE

With every touch, you meet the purest form of nature. Rivian brings naturalness and aesthetics into your home, enveloping you in comfort.

Create a better quality ambiance for your home with details that make your life easier. Modern and classic lines are clearly visible in this set, and it fascinates people with its elegant and noble appearance.