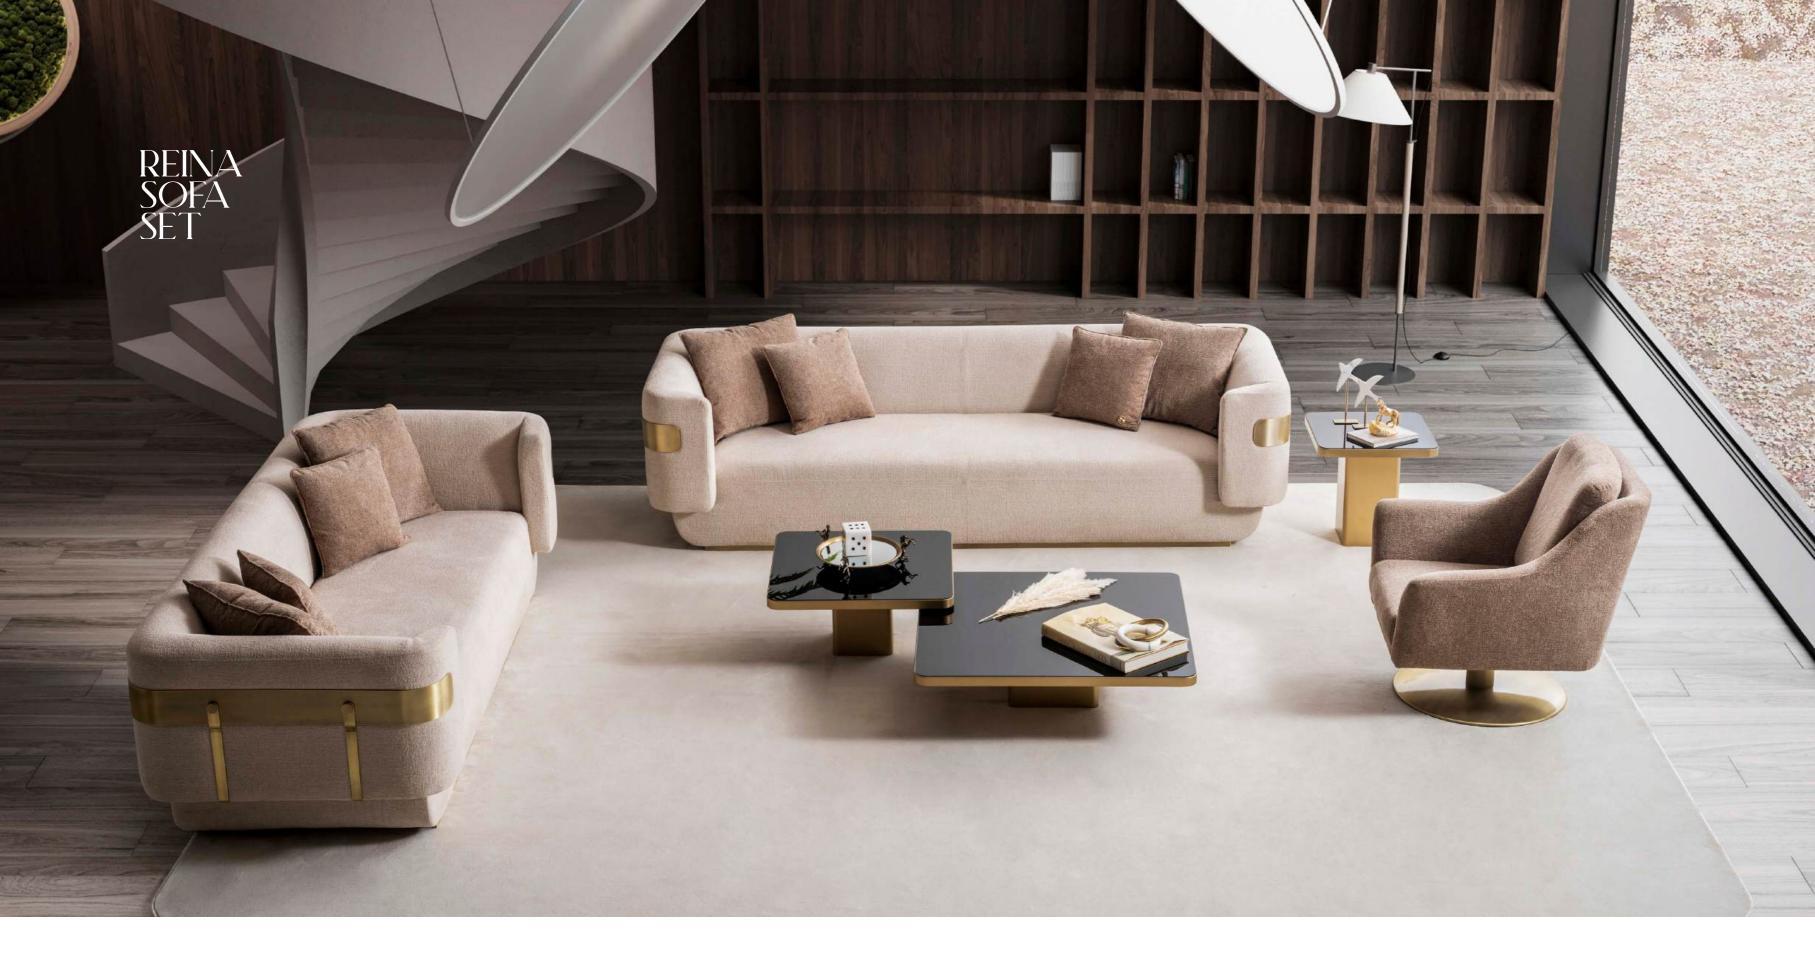

#### HARMONY OF COLOURS

Reina brings together aesthetics and nature. Its carefully prepared fabrics and modern look adapt to every living space."

#### AESTHETIC AND COMFORT COMBINED

Redefining today's trends with its contemporary lines and quality structure, Reina turns each sitting into an artwork of comfort.

Reina brings the harmony of colours into your living space. Each tone offers a perfect blend of naturalness and aesthetics.

#### POWERFUL, COOL, TIMELESS AND AUTHENTIC

Create a better quality ambiance for your home with details that make your life easier. Modern and classic lines are clearly visible in this set, and it fascinates people with its elegant and noble appearance.

Aspendos offers a perfect harmony of colours and comfort. Each colour and texture is a tribute to contemporary aesthetics and elegance.

### REINA

**GENERAL INFORMATION** 

**DIMENSIONS** DIMENSIONS ARE STATED IN CM.

4 SEATER SOFA **D/D**: 100 **G/W**: 265 **Y/H**: 75

LEG COLOUR

### ÜRÜN HAKKINDA DAHA FAZLA BİLGİ İÇİN DOKUNUN

TOUCH FOR MORE INFORMATION ABOUT THE PRODUCT

**3 SEATER SOFA D/D**: 100 **G/W**: 240 **Y/H**: 75

ARMCHAIR D/D: 87 G/W: 85 Y/H: 90

We offer not just a piece of furniture, but a lifestyle for your homes. Our modern and stylish designs provide options suitable for every taste, fitting into every corner of your home. The sofas in our collection are designed to be the stars of your living rooms. Produced with high-quality materials, these products not only ensure longlasting use but also attract attention with their eye-catching appearances.