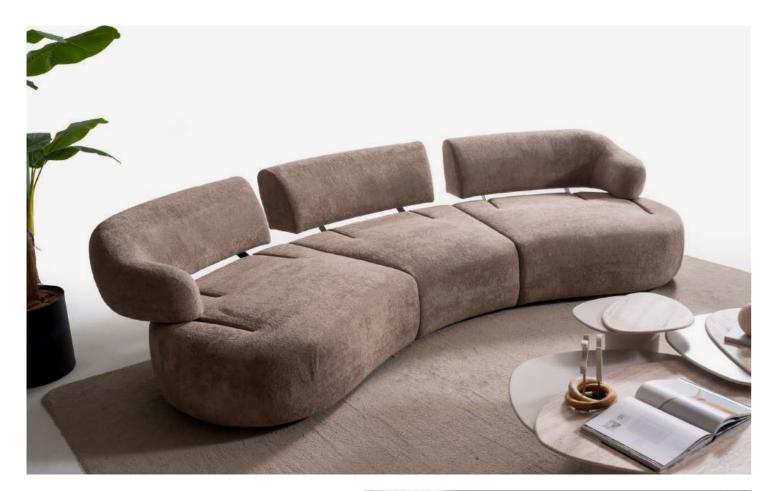

#### AN ICON IN YOUR HOME DECOR

Mellow carries the marks of the past while building a bridge to the future. Embrace the perfect harmony of aesthetics, naturalness, and comfort and transcend time.

# LUXURY TOUCHES IN EVERY DETAIL

Mellow brings an aesthetic breeze from nature into your home. Feel the warm touch of naturalness and comfort in every detail.

# THE NEW DEFINITION OF HOME **AFOR**<sup>'</sup>

Mellow carries the marks of the past while building a bridge to the future. Embrace the perftect harmony of aesthetics, naturalness, and comfort and transcend time.

#### MELLOW

**GENERAL INFORMATION** MODULAR STUCTURE PROVIDES UNLIMITED OPTIONS

**DIMENSIONS** DIMENSIONS ARE STATED IN CM.

5 SEATER SOFA **D/D:** 100 **G/W:** 335 **Y/H:** 83

#### LEG COLOUR