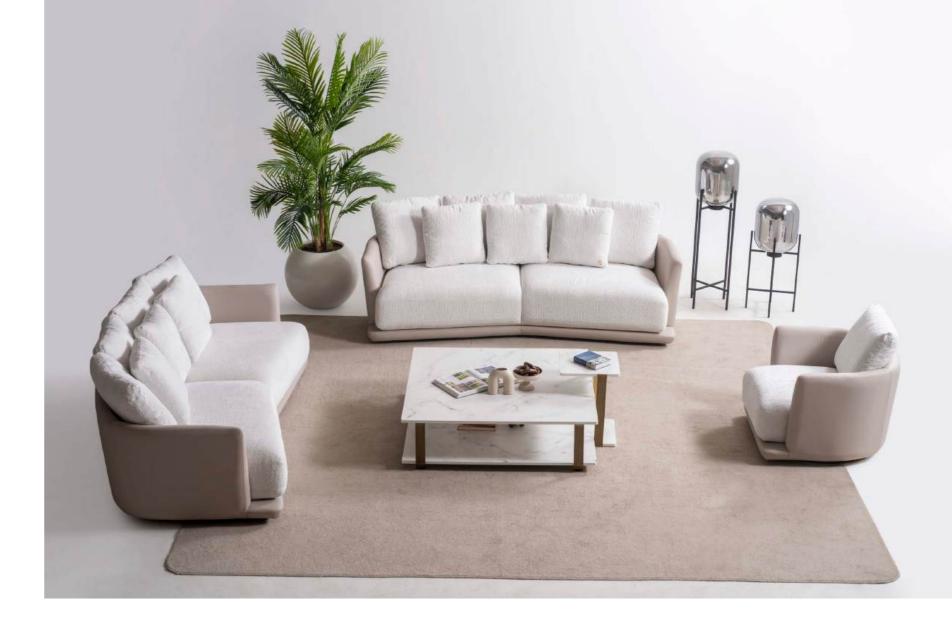

### TIFFANY SOFA SET

This Sofa offers the most beautiful reflection of nature. Tiffany and naturalness reveal themselves in every detail, leaving you in the arms of comfort.

125

### NATURAL REFLECTION OF AESTHETICS

This Sofa brings an aesthetic breeze from nature into your home. Feel the warm touch of naturalness and comfort in every detail.

## TIFFANY SOFA SET

Tiffany bears the traces of nature. Its carefully chosen colours and modern design bring together naturalness and aesthetics.

### MODULAR STUCTURE PROVIDES UNLIMITED OPTIONS

ARMCHAIR G/W: 90 D/D: 90 Y/H: 65 КG 38

Tiffany offers a perfect harmony of colors and comfort. Each color and texture is a tribute to contemporary aesthetics and elegance.