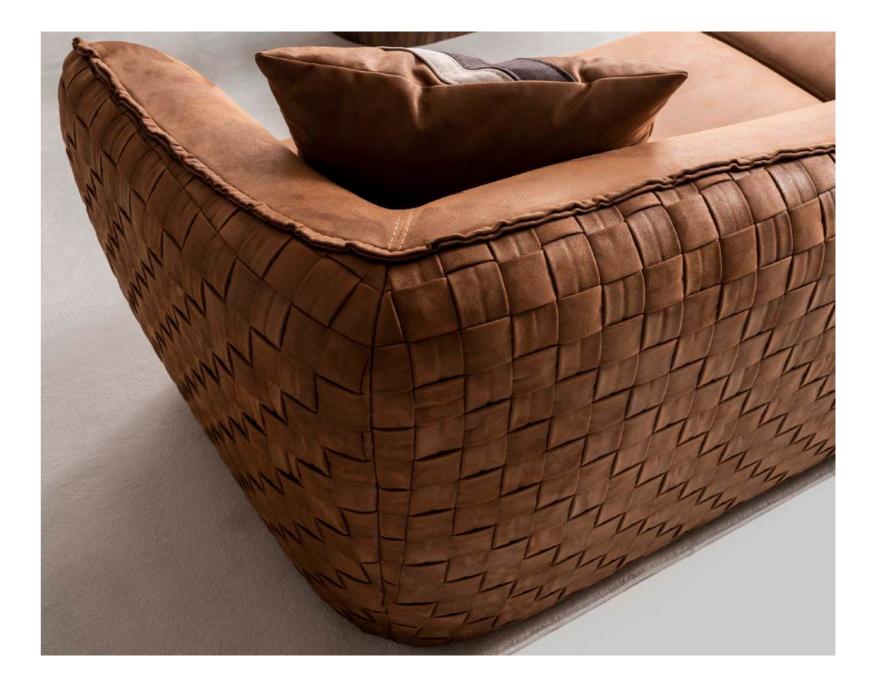

#### RIVIAN CORNER

The Rivian Corner Sofa Set is cozy moments with your love spacious seating and a conter functional design and refined deal for larger spaces, blendi elegance. With its soft texture t's the centerpiece your living

is designed for wed ones, offering temporary look. Its ed details make it iding comfort and ure and modern form, ing room deserves. 

# UNIQUE CONCEPT PERSPECTIVE

With every touch, you meet the purest form of nature. Rivian brings naturalness and aesthetics into your home, enveloping you in comfort.

Create a better quality ambiance for your home with details that make your life easier. Modern and classic lines are clearly visible in this set, and it fascinates people with its elegant and noble appearance.