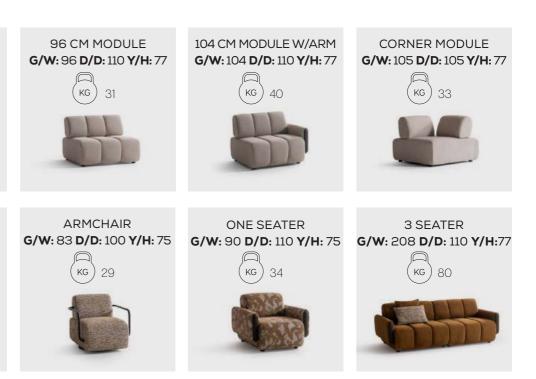

#### RIVIAN CORNER

The Rivian Corner Sofa Set is cozy moments with your love spacious seating and a conter functional design and refined deal for larger spaces, blendi elegance. With its soft texture t's the centerpiece your living

is designed for wed ones, offering temporary look. Its ed details make it iding comfort and ure and modern form, ing room deserves. 

# UNIQUE CONCEPT PERSPECTIVE

With every touch, you meet the purest form of nature. Rivian brings naturalness and aesthetics into your home, enveloping you in comfort.

Create a better quality ambiance for your home with details that make your life easier. Modern and classic lines are clearly visible in this set, and it fascinates people with its elegant and noble appearance.