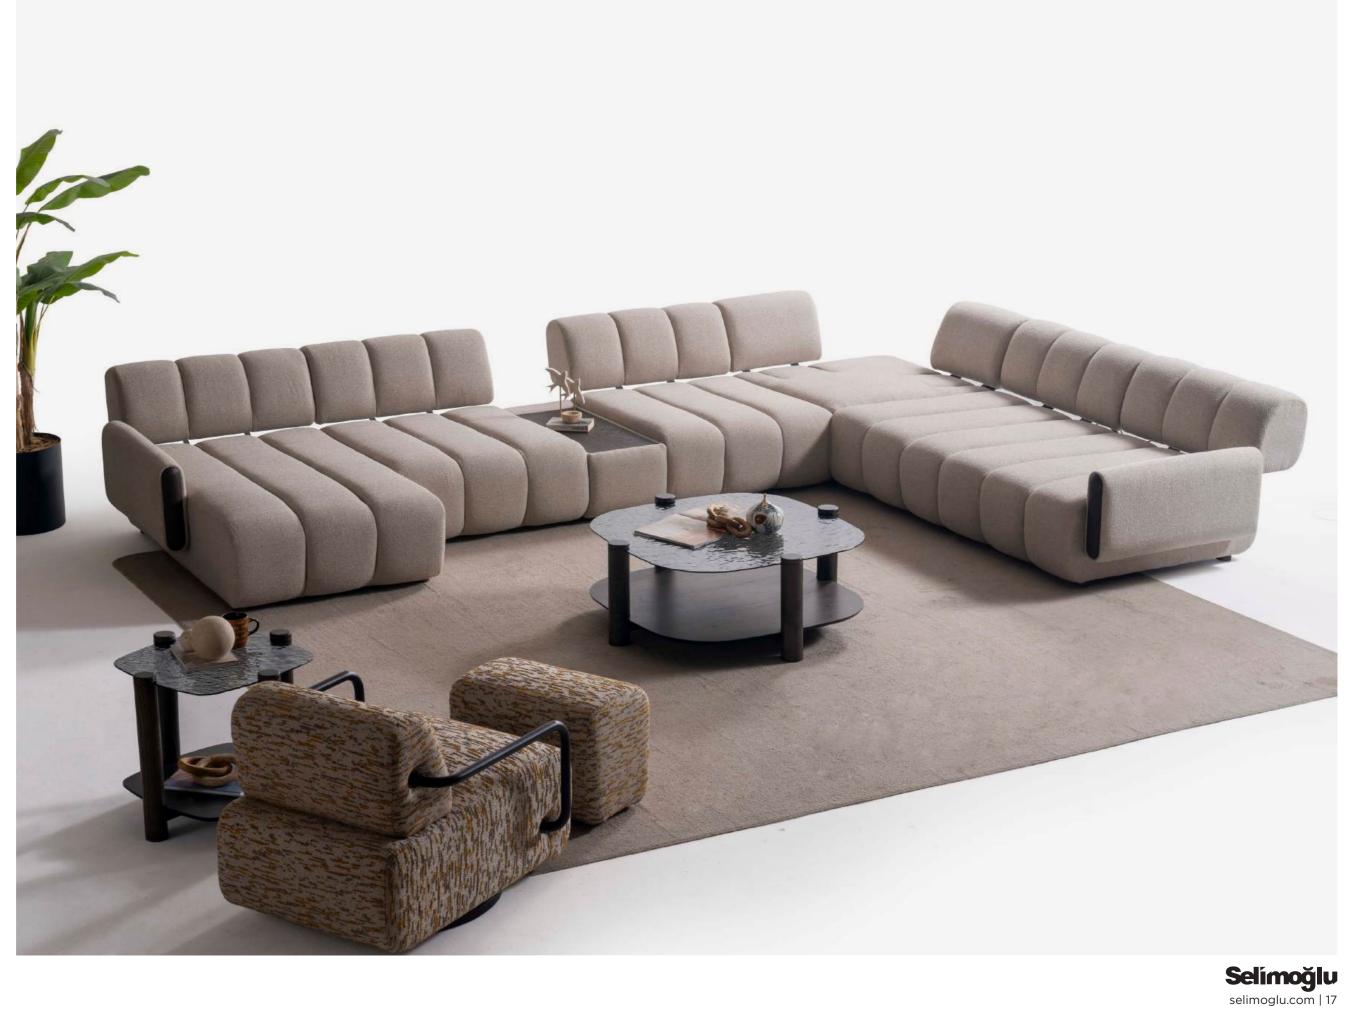

#### RIVIAN CORNER

The Rivian Corner Sofa Set is cozy moments with your love spacious seating and a conter functional design and refined deal for larger spaces, blendi elegance. With its soft texture t's the centerpiece your living

is designed for wed ones, offering temporary look. Its ed details make it iding comfort and ure and modern form, ing room deserves. 

# UNIQUE CONCEPT PERSPECTIVE

With every touch, you meet the purest form of nature. Rivian brings naturalness and aesthetics into your home, enveloping you in comfort.

Create a better quality ambiance for your home with details that make your life easier. Modern and classic lines are clearly visible in this set, and it fascinates people with its elegant and noble appearance.