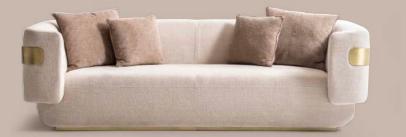

#### HARMONY OF COLOURS

Reina brings together aesthetics and nature. Its carefully prepared fabrics and modern look adapt to every living space."

#### AESTHETIC AND COMFORT COMBINED

Redefining today's trends with its contemporary lines and quality structure, Reina turns each sitting into an artwork of comfort.

Reina brings the harmony of colours into your living space. Each tone offers a perfect blend of naturalness and aesthetics.

### REINA

**GENERAL INFORMATION** 

**DIMENSIONS** DIMENSIONS ARE STATED IN CM.

4 SEATER SOFA **D/D**: 100 **G/W**: 265 **Y/H**: 75

LEG COLOUR

### ÜRÜN HAKKINDA DAHA FAZLA BİLGİ İÇİN DOKUNUN

TOUCH FOR MORE INFORMATION ABOUT THE PRODUCT

**3 SEATER SOFA D/D**: 100 **G/W**: 240 **Y/H**: 75

ARMCHAIR D/D: 87 G/W: 85 Y/H: 90

We offer not just a piece of furniture, but a lifestyle for your homes. Our modern and stylish designs provide options suitable for every taste, fitting into every corner of your home. The sofas in our collection are designed to be the stars of your living rooms. Produced with high-quality materials, these products not only ensure longlasting use but also attract attention with their eye-catching appearances.