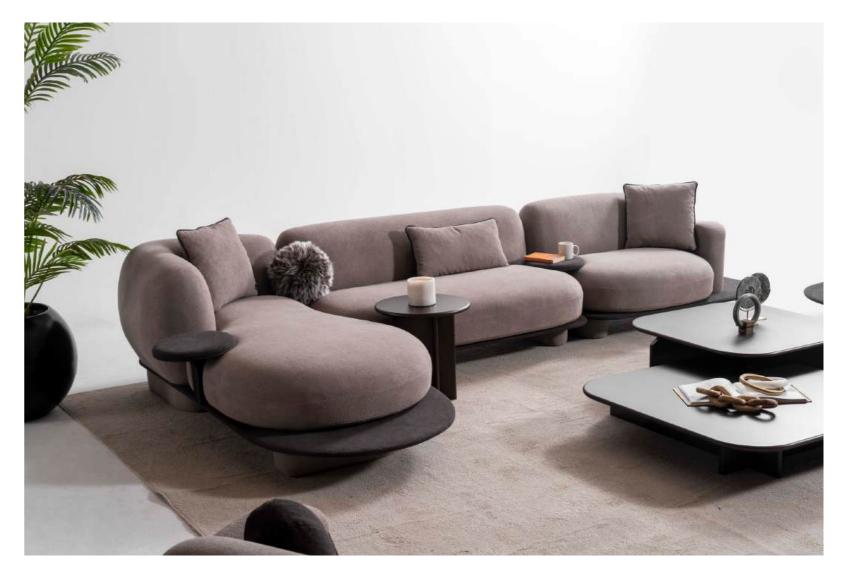

#### RIVIAN CORNER

The Rivian Corner Sofa Set is cozy moments with your love spacious seating and a conter functional design and refined deal for larger spaces, blendi elegance. With its soft texture t's the centerpiece your living

is designed for wed ones, offering temporary look. Its ed details make it iding comfort and ure and modern form, ing room deserves. 

# UNIQUE CONCEPT PERSPECTIVE

With every touch, you meet the purest form of nature. Rivian brings naturalness and aesthetics into your home, enveloping you in comfort.

Create a better quality ambiance for your home with details that make your life easier. Modern and classic lines are clearly visible in this set, and it fascinates people with its elegant and noble appearance.