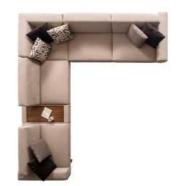

## AWAKENING OF AESTHETIC DREAMS

Sirocco represents the awakening of aesthetic dreams. Naturalness and comfort make you feel as if you are in a fairytale at every moment

We offer a haven of comfort where every touch reflects aesthetics and naturalness. Revolutionize your living space with timeless beauty.

# HARMONIOUS DANCE OF AESTHETICS AND NATURALNESS

Create a better quality ambiance for your home with details that make your life easier. Modern and classic lines are clearly visible in this set, and it fascinates people with its elegant and noble appearance.

## SIROCCO

**GENERAL INFORMATION** MODULAR STUCTURE PROVIDES UNLIMITED OPTIONS

**DIMENSIONS** DIMENSIONS ARE STATED IN CM.

4 SEATER SOFA **D/D:** 115 **G/W:** 280 **Y/H:** 83

3 SEATER SOFA **D/D:** 115 **G/W:** 250 **Y/H:** 83

2 SEATER SOFA **D/D:** 115 **G/W:** 208 **Y/H:** 83

ÜRÜN HAKKINDA DAHA FAZLA BİLGİ İÇİN DOKUNUN

TOUCH FOR MORE INFORMATION ABOUT THE PRODUCT

ARMCHAIR D/D: 115 G/W: 120 Y/H: 83