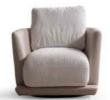

### BALDER

**GENERAL INFORMATION** 

**3 SEATER SOFA D/D:** 90 **G/W:** 240 **Y/H:** 75

#### LEG COLOUR

ÜRÜN HAKKINDA DAHA FAZLA BİLGİ İÇİN DOKUNUN

TOUCH FOR MORE INFORMATION ABOUT THE PRODUCT

DIMENSIONS ARE STATED IN CM. BOYUTLAR CM CINSINDEN BELIRTILMIŞTIR.

ARMCHAIR **D/D:** 75 **G/W:** 75 **Y/H:** 75