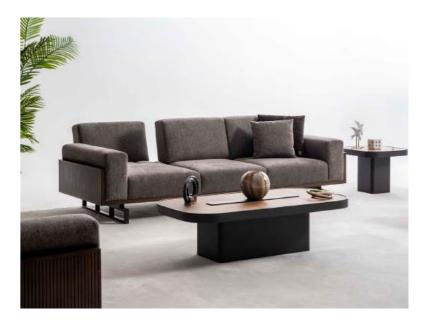

#### RIVIAN CORNER

The Rivian Corner Sofa Set is cozy moments with your love spacious seating and a conter functional design and refined deal for larger spaces, blendi elegance. With its soft texture t's the centerpiece your living

is designed for wed ones, offering temporary look. Its ed details make it iding comfort and ure and modern form, ing room deserves. 

# UNIQUE CONCEPT PERSPECTIVE

With every touch, you meet the purest form of nature. Rivian brings naturalness and aesthetics into your home, enveloping you in comfort.

Create a better quality ambiance for your home with details that make your life easier. Modern and classic lines are clearly visible in this set, and it fascinates people with its elegant and noble appearance.