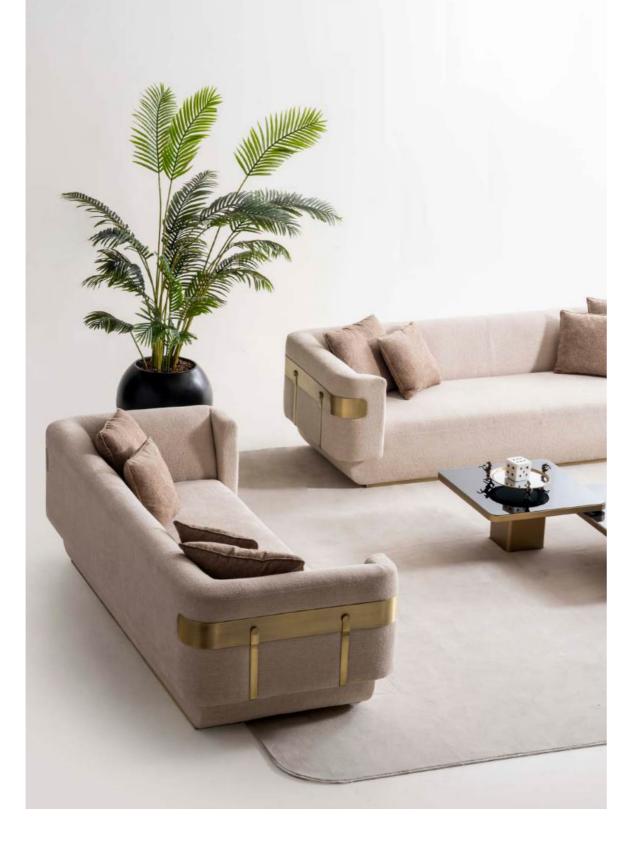

#### RIVIAN CORNER

The Rivian Corner Sofa Set is cozy moments with your love spacious seating and a conter functional design and refined deal for larger spaces, blendi elegance. With its soft texture t's the centerpiece your living

is designed for wed ones, offering temporary look. Its ed details make it iding comfort and ure and modern form, ing room deserves. 

# UNIQUE CONCEPT PERSPECTIVE

With every touch, you meet the purest form of nature. Rivian brings naturalness and aesthetics into your home, enveloping you in comfort.

Create a better quality ambiance for your home with details that make your life easier. Modern and classic lines are clearly visible in this set, and it fascinates people with its elegant and noble appearance.