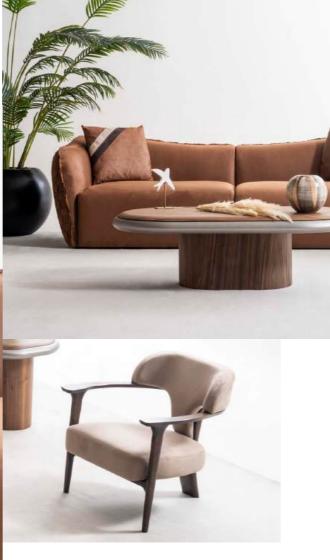

#### RIVIAN CORNER

The Rivian Corner Sofa Set is cozy moments with your love spacious seating and a conter functional design and refined deal for larger spaces, blendi elegance. With its soft texture t's the centerpiece your living

is designed for wed ones, offering temporary look. Its ed details make it iding comfort and ure and modern form, ing room deserves. 

# UNIQUE CONCEPT PERSPECTIVE

With every touch, you meet the purest form of nature. Rivian brings naturalness and aesthetics into your home, enveloping you in comfort.

Create a better quality ambiance for your home with details that make your life easier. Modern and classic lines are clearly visible in this set, and it fascinates people with its elegant and noble appearance.