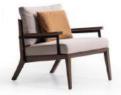

## ÜRÜN HAKKINDA DAHA FAZLA BİLGİ İÇİN DOKUNUN

TOUCH FOR MORE INFORMATION ABOUT THE PRODUCT

SIROCCO RELAX G/W: 315\*180 D/D: 115 Y/H: 83

Rapid Armchair

Bringing together classic lines with modern touches, this sofa offers timeless elegance that every home needs. Experience quality and comfort together.