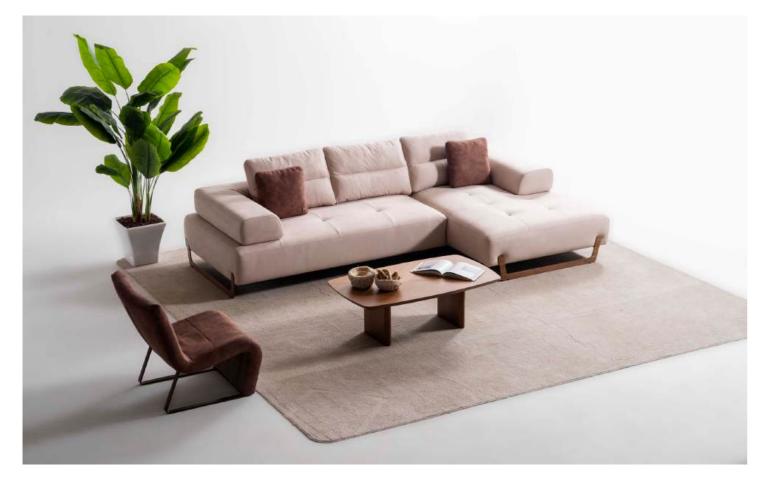

## AWAKENING OF AESTHETIC DREAMS

Sirocco represents the awakening of aesthetic dreams. Naturalness and comfort make you feel as if you are in a fairytale at every moment

We offer a haven of comfort where every touch reflects aesthetics and naturalness. Revolutionize your living space with timeless beauty.

## MELODY OF COMFORT

Embrace the purest form of nature. Each sitting is a journey through the tranquility of a forest and the calm of a mountain. This chair is the silent poem of naturalness and aesthetics

# HARMONIOUS DANCE OF AESTHETICS AND NATURALNESS

Create a better quality ambiance for your home with details that make your life easier. Modern and classic lines are clearly visible in this set, and it fascinates people with its elegant and noble appearance.

## ÜRÜN HAKKINDA DAHA FAZLA BİLGİ İÇİN DOKUNUN

TOUCH FOR MORE INFORMATION ABOUT THE PRODUCT

SIROCCO RELAX G/W: 315\*180 D/D: 115 Y/H: 83

Rapid Armchair

Bringing together classic lines with modern touches, this sofa offers timeless elegance that every home needs. Experience quality and comfort together.