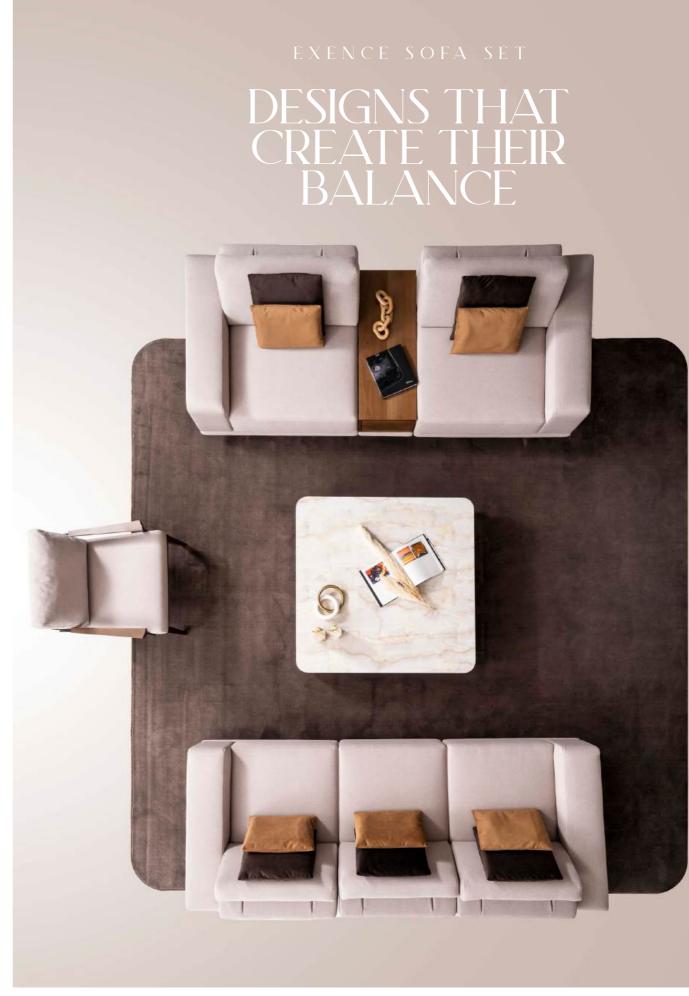

## EXENCE CORNER SET

# EMBRACE OF ELEGANCE

More than just a chair, it's a work of art. Aesthetics and naturalness reveal themselves in every stitch and curve. Every moment spent sitting feels like a dream.

## SILENT CALL OF ELEGANCE

Transcending the era with every detail, Exence captivates with its carefully prepared fabrics and contemporary design, evoking admiration.

# DANCE OF COMFORT AND AESTHETICS

Exence exhibits a perfect dance of comfort and aesthetics. Each texture and colour combination transports you beyond the era."

# THE TIMELESS HARMONY OF UNITY

Exence is a perfect example of natural aesthetics. Its modern design and quality structure bring together naturalness and elegance.