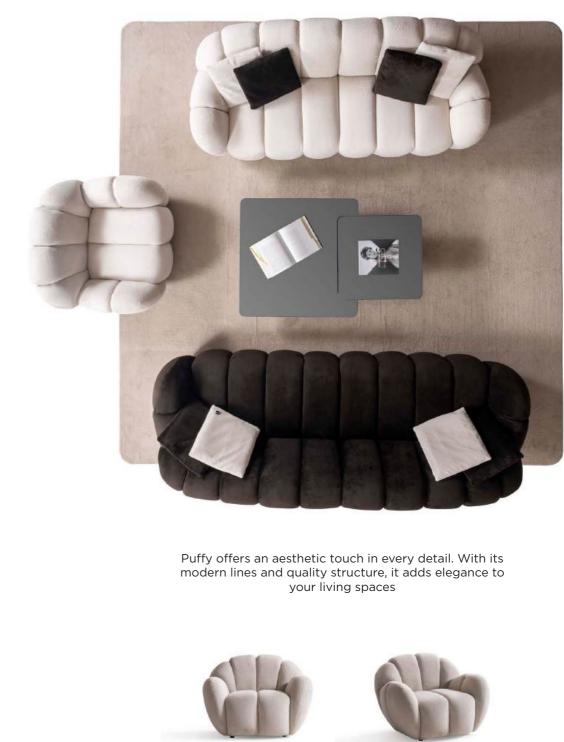

#### PUFFY SOFA SET

Puffy lets you feel the touch of elegance in every aspect. Aesthetics, naturalness, and comfort unite to create your dream living space. CST01

## PUFFY SOFA SET ADD VALUE TO YOUR LIVING SPACE