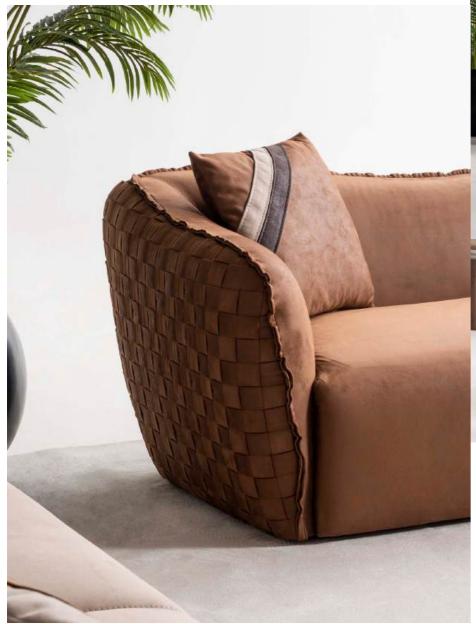

#### RIVIAN CORNER

The Rivian Corner Sofa Set is cozy moments with your love spacious seating and a conter functional design and refined deal for larger spaces, blendi elegance. With its soft texture t's the centerpiece your living

is designed for wed ones, offering temporary look. Its ed details make it iding comfort and ure and modern form, ing room deserves. 

# UNIQUE CONCEPT PERSPECTIVE

With every touch, you meet the purest form of nature. Rivian brings naturalness and aesthetics into your home, enveloping you in comfort.

Create a better quality ambiance for your home with details that make your life easier. Modern and classic lines are clearly visible in this set, and it fascinates people with its elegant and noble appearance.