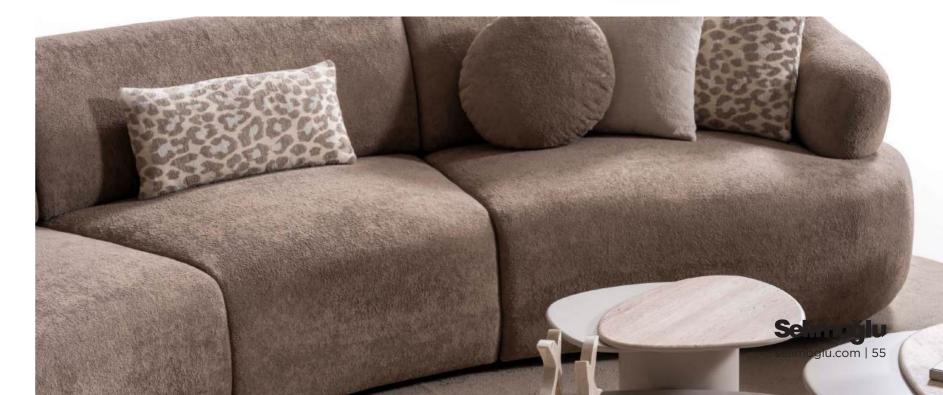

#### RIVIAN CORNER

The Rivian Corner Sofa Set is cozy moments with your love spacious seating and a conter functional design and refined deal for larger spaces, blendi elegance. With its soft texture t's the centerpiece your living

is designed for wed ones, offering temporary look. Its ed details make it iding comfort and ure and modern form, ing room deserves. 

# UNIQUE CONCEPT PERSPECTIVE

With every touch, you meet the purest form of nature. Rivian brings naturalness and aesthetics into your home, enveloping you in comfort.

Create a better quality ambiance for your home with details that make your life easier. Modern and classic lines are clearly visible in this set, and it fascinates people with its elegant and noble appearance.