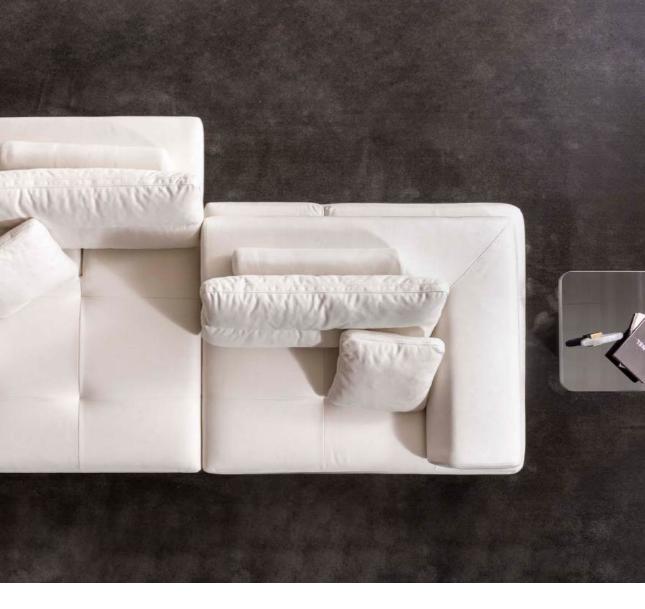

## AWAKENING OF AESTHETIC DREAMS

Sirocco represents the awakening of aesthetic dreams. Naturalness and comfort make you feel as if you are in a fairytale at every moment

We offer a haven of comfort where every touch reflects aesthetics and naturalness. Revolutionize your living space with timeless beauty.

# HARMONIOUS DANCE OF AESTHETICS AND NATURALNESS

Create a better quality ambiance for your home with details that make your life easier. Modern and classic lines are clearly visible in this set, and it fascinates people with its elegant and noble appearance.