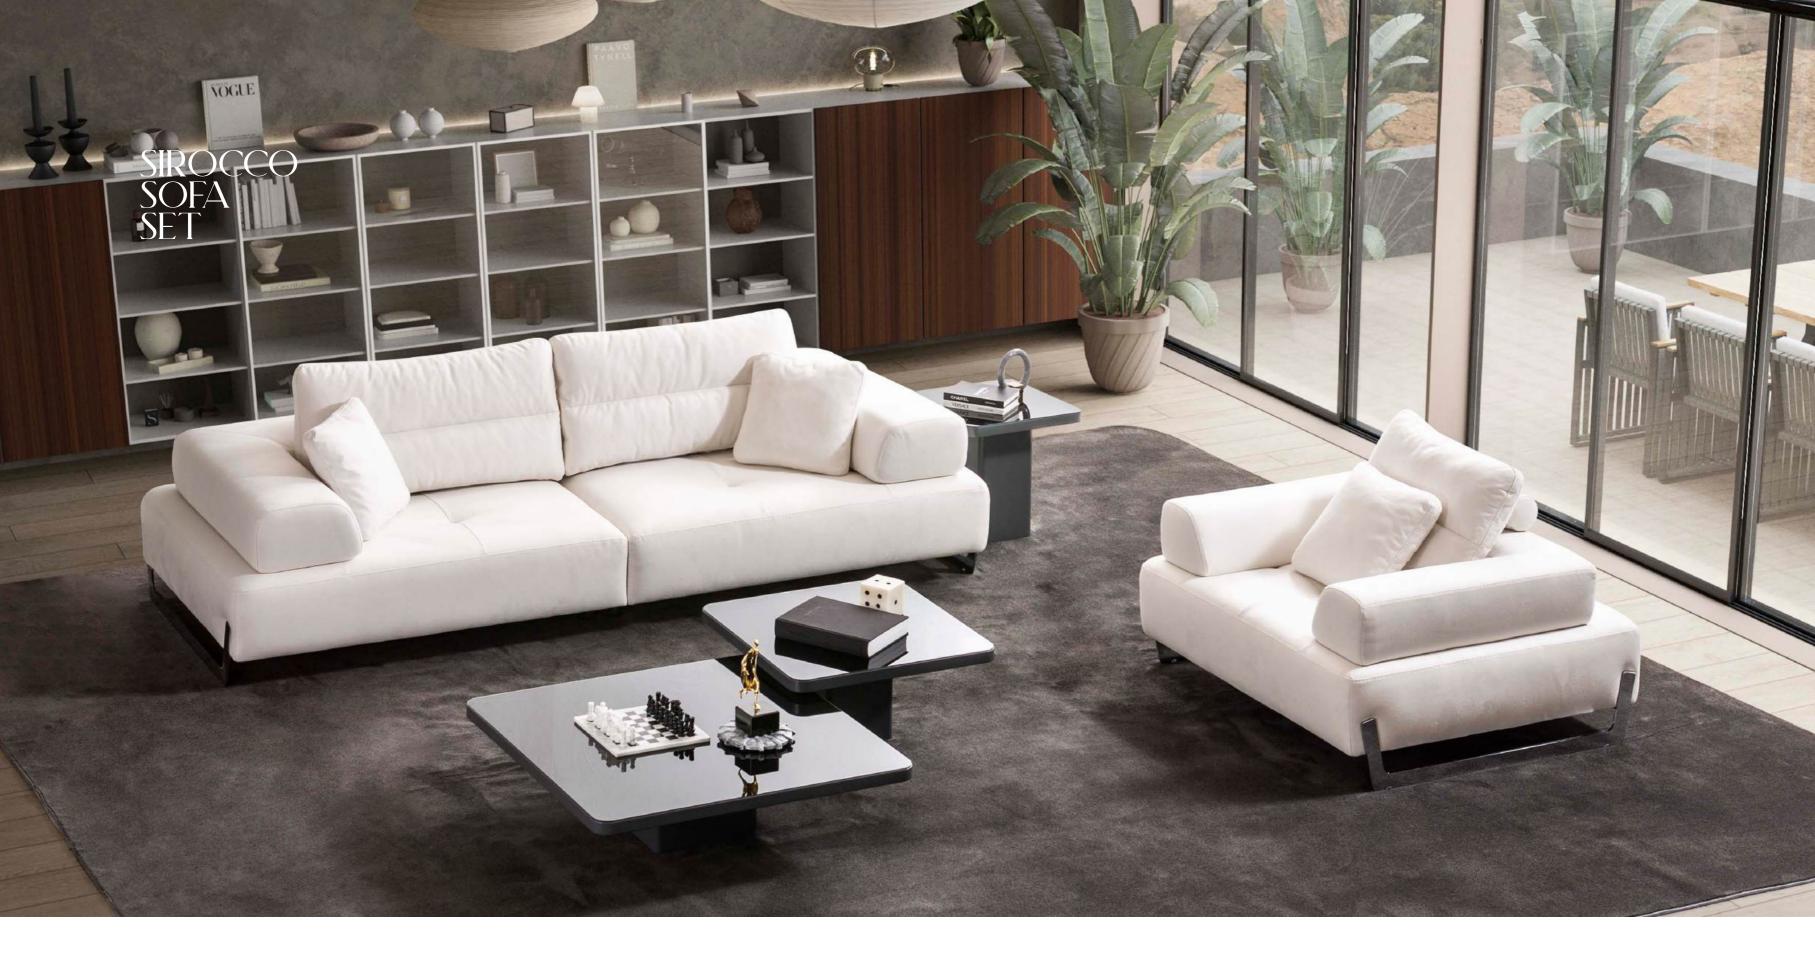

## AWAKENING OF AESTHETIC DREAMS

Sirocco represents the awakening of aesthetic dreams. Naturalness and comfort make you feel as if you are in a fairytale at every moment

We offer a haven of comfort where every touch reflects aesthetics and naturalness. Revolutionize your living space with timeless beauty.

# HARMONIOUS DANCE OF AESTHETICS AND NATURALNESS

Create a better quality ambiance for your home with details that make your life easier. Modern and classic lines are clearly visible in this set, and it fascinates people with its elegant and noble appearance.

## SIROCCO

**GENERAL INFORMATION** MODULAR STUCTURE PROVIDES UNLIMITED OPTIONS

**DIMENSIONS** DIMENSIONS ARE STATED IN CM.

4 SEATER SOFA **D/D:** 115 **G/W:** 280 **Y/H:** 83

3 SEATER SOFA **D/D:** 115 **G/W:** 250 **Y/H:** 83

2 SEATER SOFA **D/D:** 115 **G/W:** 208 **Y/H:** 83

ÜRÜN HAKKINDA DAHA FAZLA BİLGİ İÇİN DOKUNUN

TOUCH FOR MORE INFORMATION ABOUT THE PRODUCT

ARMCHAIR D/D: 115 G/W: 120 Y/H: 83