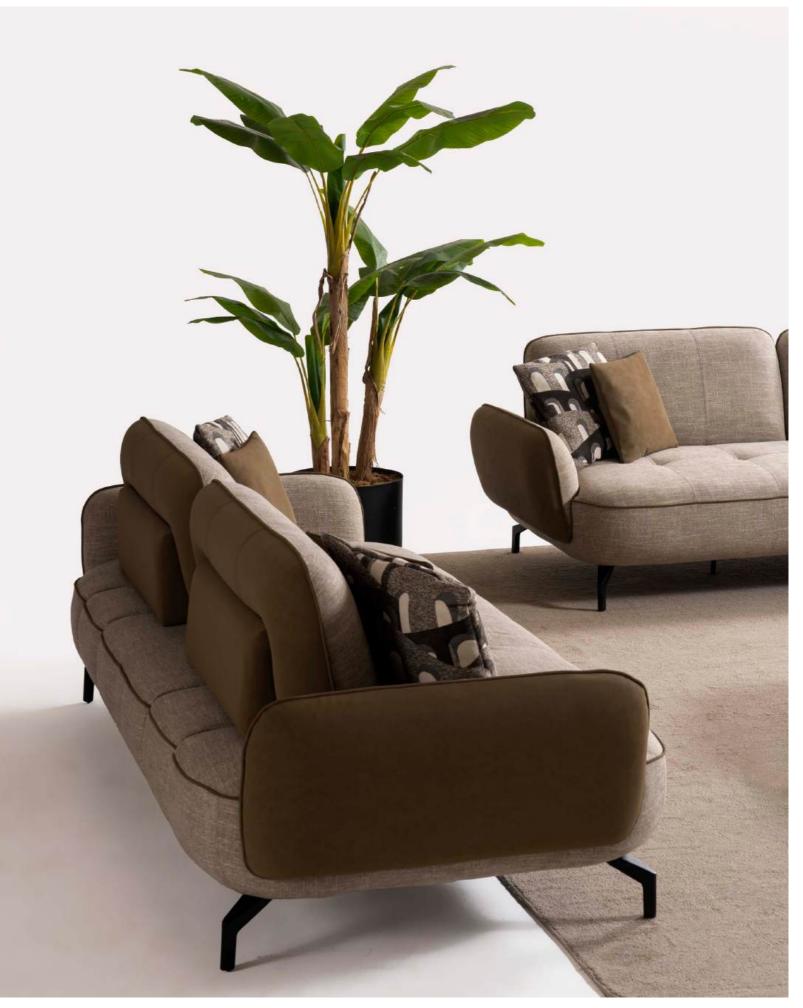

#### RIVIAN CORNER

The Rivian Corner Sofa Set is cozy moments with your love spacious seating and a conter functional design and refined deal for larger spaces, blendi elegance. With its soft texture t's the centerpiece your living

is designed for wed ones, offering temporary look. Its ed details make it iding comfort and ure and modern form, ing room deserves. 

# UNIQUE CONCEPT PERSPECTIVE

With every touch, you meet the purest form of nature. Rivian brings naturalness and aesthetics into your home, enveloping you in comfort.

Create a better quality ambiance for your home with details that make your life easier. Modern and classic lines are clearly visible in this set, and it fascinates people with its elegant and noble appearance.