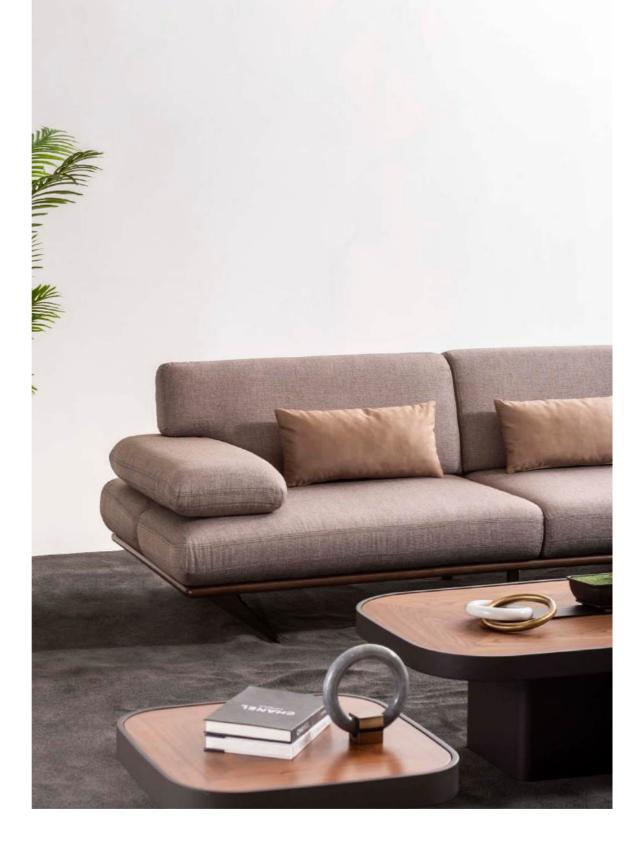

#### RIVIAN CORNER

The Rivian Corner Sofa Set is cozy moments with your love spacious seating and a conter functional design and refined deal for larger spaces, blendi elegance. With its soft texture t's the centerpiece your living

is designed for wed ones, offering temporary look. Its ed details make it iding comfort and ure and modern form, ing room deserves. 

# UNIQUE CONCEPT PERSPECTIVE

With every touch, you meet the purest form of nature. Rivian brings naturalness and aesthetics into your home, enveloping you in comfort.

Create a better quality ambiance for your home with details that make your life easier. Modern and classic lines are clearly visible in this set, and it fascinates people with its elegant and noble appearance.