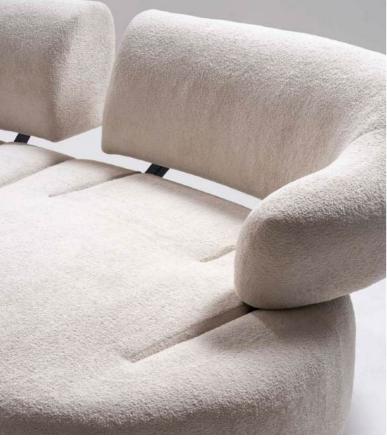

#### RIVIAN CORNER

The Rivian Corner Sofa Set is cozy moments with your love spacious seating and a conter functional design and refined deal for larger spaces, blendi elegance. With its soft texture t's the centerpiece your living

is designed for wed ones, offering temporary look. Its ed details make it iding comfort and ure and modern form, ing room deserves. 

# UNIQUE CONCEPT PERSPECTIVE

With every touch, you meet the purest form of nature. Rivian brings naturalness and aesthetics into your home, enveloping you in comfort.

Create a better quality ambiance for your home with details that make your life easier. Modern and classic lines are clearly visible in this set, and it fascinates people with its elegant and noble appearance.