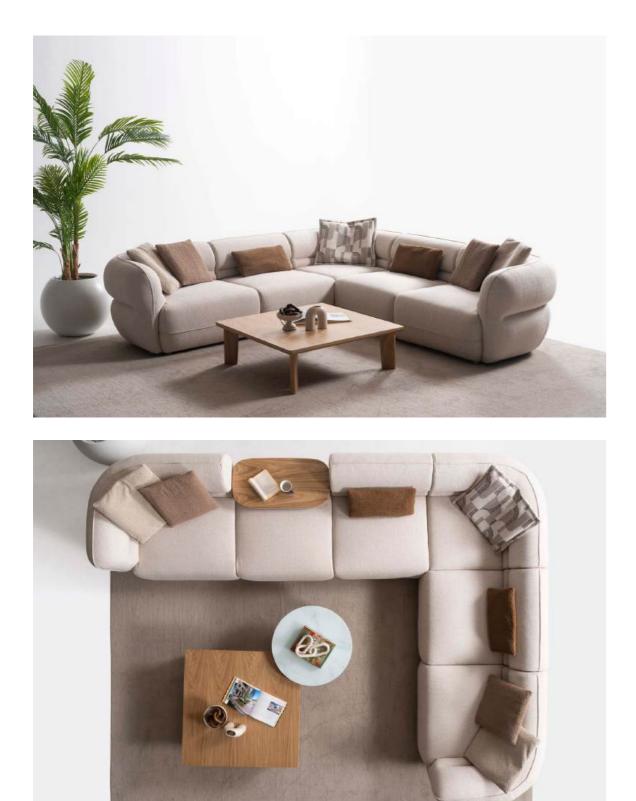

# ALFA CORNER

**GENERAL INFORMATION** MODULAR STUCTURE PROVIDES UNLIMITED OPTIONS

## **DIMENSIONS** DIMENSIONS ARE STATED IN CM.

LEFT W/ARM **G/W:**115 **D/D:**100 **Y/H:**75

POUF G/W: 83 D/D: 100 Y/H: 43 G/W: 80 D/D: 40 Y/H: 50

SILENT SCREAM OF ELEGANCE

This sofa is the silent scream of elegance. Aesthetics and naturalness manifest in every detail, bringing you the highest form of comfort.

ÜRÜN HAKKINDA DAHA FAZLA BİLGİ İÇİN DOKUNUN

TOUCH FOR MORE INFORMATION ABOUT THE PRODUCT

TABLE

------