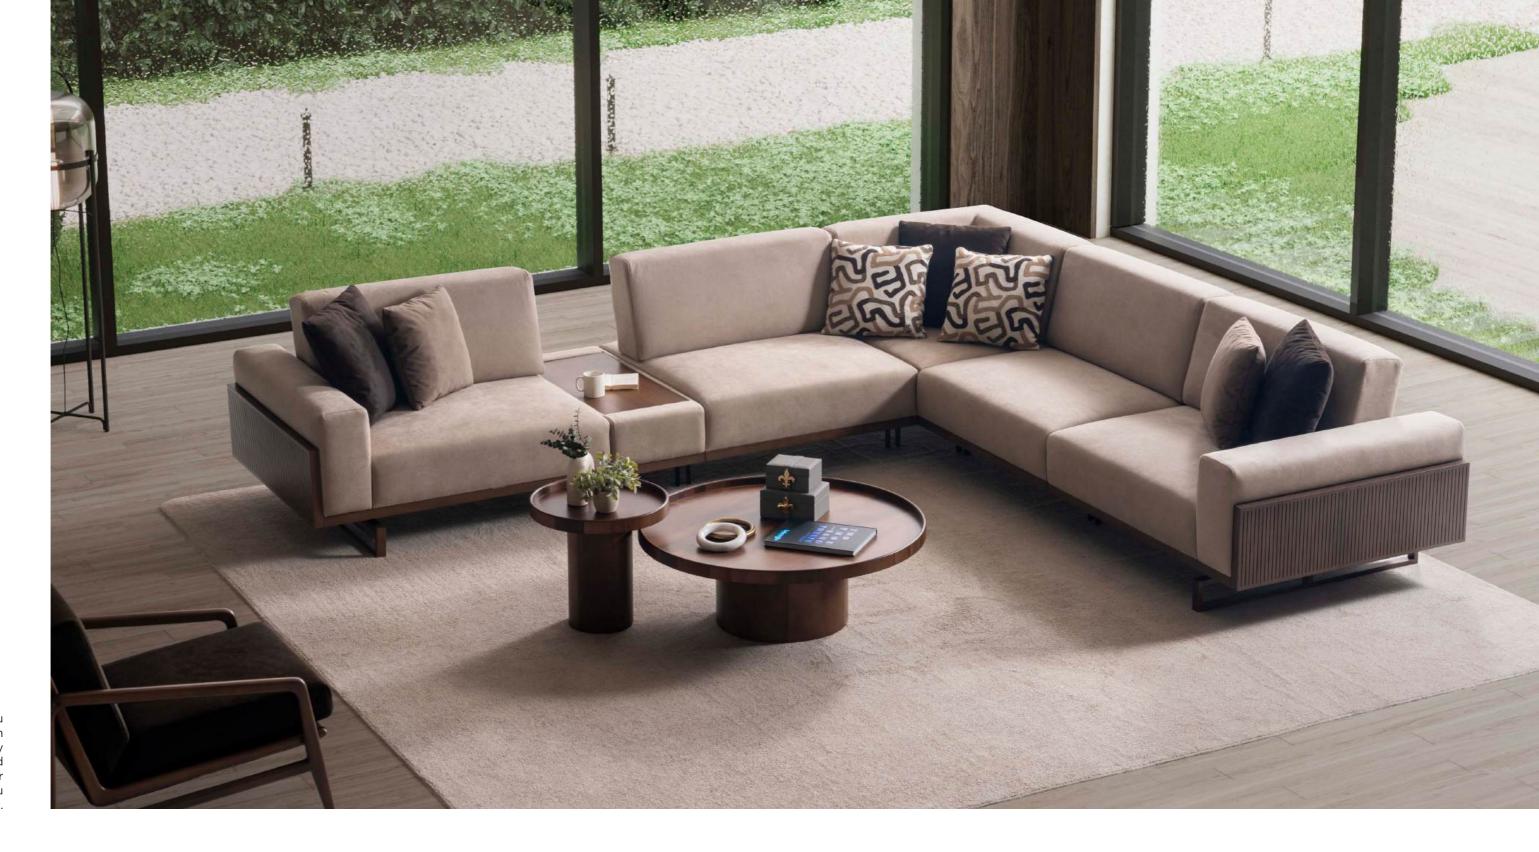

#### RIVIAN CORNER

The Rivian Corner Sofa Set is cozy moments with your love spacious seating and a conter functional design and refined deal for larger spaces, blendi elegance. With its soft texture t's the centerpiece your living

is designed for wed ones, offering temporary look. Its ed details make it iding comfort and ure and modern form, ing room deserves. 

# UNIQUE CONCEPT PERSPECTIVE

With every touch, you meet the purest form of nature. Rivian brings naturalness and aesthetics into your home, enveloping you in comfort.

Create a better quality ambiance for your home with details that make your life easier. Modern and classic lines are clearly visible in this set, and it fascinates people with its elegant and noble appearance.