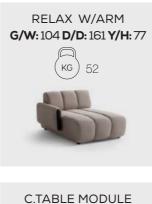

# ALFA CORNER

**GENERAL INFORMATION** MODULAR STUCTURE PROVIDES UNLIMITED OPTIONS

## **DIMENSIONS** DIMENSIONS ARE STATED IN CM.

LEFT W/ARM **G/W:**115 **D/D:**100 **Y/H:**75

POUF G/W: 83 D/D: 100 Y/H: 43 G/W: 80 D/D: 40 Y/H: 50

SILENT SCREAM OF ELEGANCE

This sofa is the silent scream of elegance. Aesthetics and naturalness manifest in every detail, bringing you the highest form of comfort.

ÜRÜN HAKKINDA DAHA FAZLA BİLGİ İÇİN DOKUNUN

TOUCH FOR MORE INFORMATION ABOUT THE PRODUCT

TABLE

------