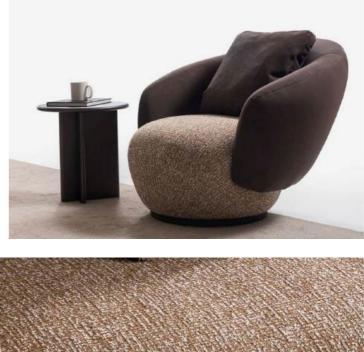

# MODERN ELEGANCE

**Technical Details** 

**GENERAL INFORMATION** MODULAR STUCTURE PROVIDES UNLIMITED OPTIONS

**DIMENSIONS** DIMENSIONS ARE STATED IN CM.

ELANOR RELAX G/W: 375 D/D: 125 Y/H: 72 КG 110

Elanor offers an aesthetic touch in every detail. With its modern lines and quality structure, it adds elegance to your living spaces.

ÜRÜN HAKKINDA DAHA FAZLA BİLGİ İÇİN DOKUNUN

TOUCH FOR MORE INFORMATION ABOUT THE PRODUCT

4 SEATER SOFA G/W: 275 D/D: 105 Y/H: 72 КG 83

ARMCHAIR G/W: 97 D/D: 97 Y/H: 78

We offer not just a piece of furniture, but a lifestyle for your homes. Our modern and stylish designs provide options suitable for every taste, fitting into every corner of your home. The sofas in our collection are designed to be the stars of your living rooms. Produced with high-quality materials, these products not only ensure longlasting use but also attract attention with their eye-catching appearances.