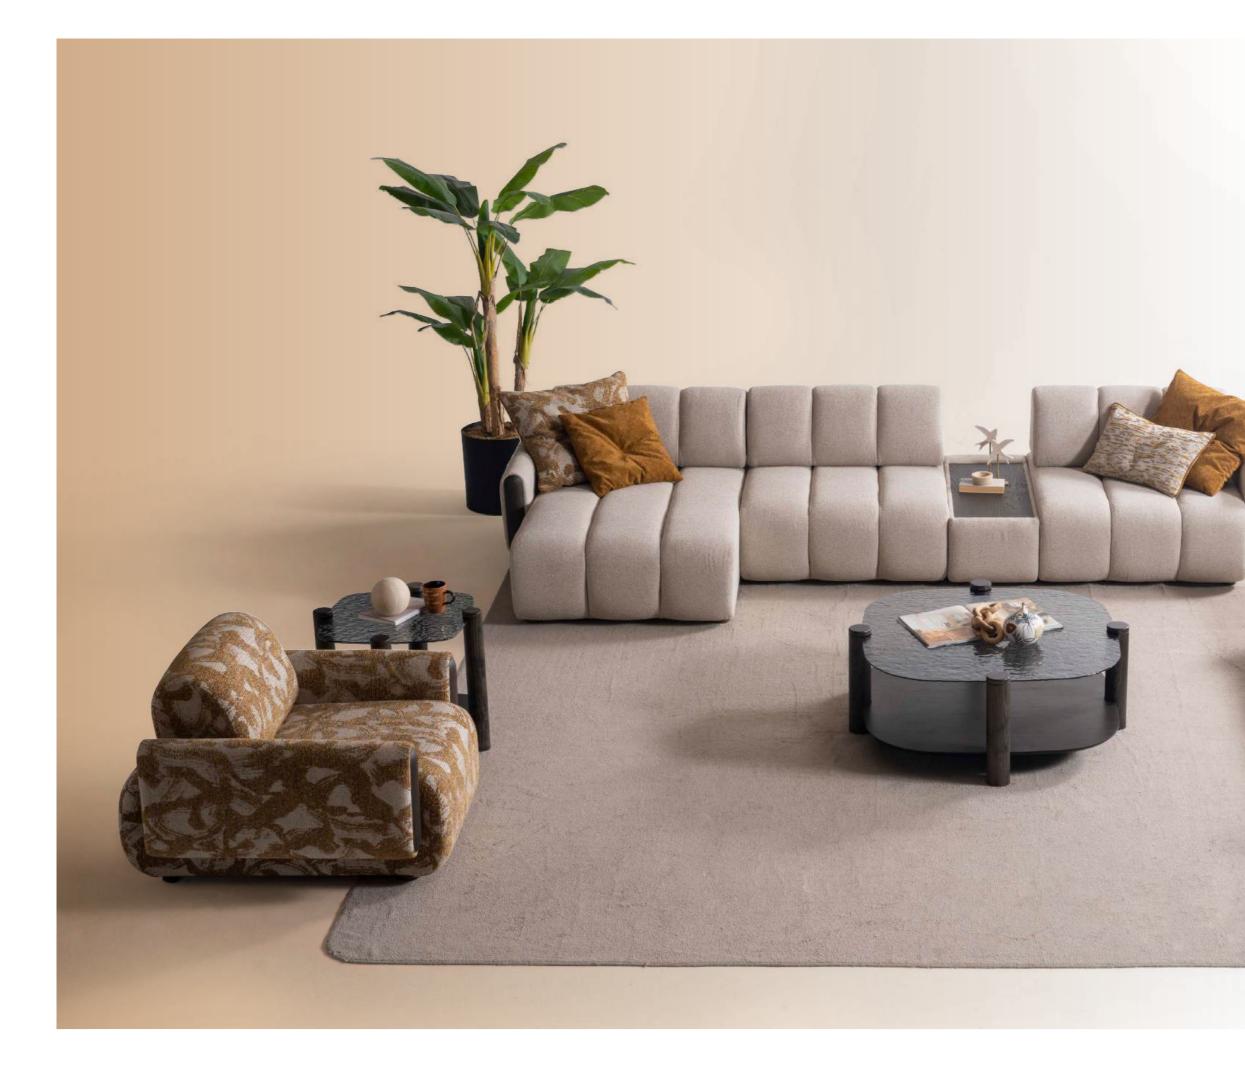

#### RIVIAN CORNER

The Rivian Corner Sofa Set is cozy moments with your love spacious seating and a conter functional design and refined deal for larger spaces, blendi elegance. With its soft texture t's the centerpiece your living

is designed for wed ones, offering temporary look. Its ed details make it iding comfort and ure and modern form, ing room deserves. 

# UNIQUE CONCEPT PERSPECTIVE

With every touch, you meet the purest form of nature. Rivian brings naturalness and aesthetics into your home, enveloping you in comfort.

Create a better quality ambiance for your home with details that make your life easier. Modern and classic lines are clearly visible in this set, and it fascinates people with its elegant and noble appearance.