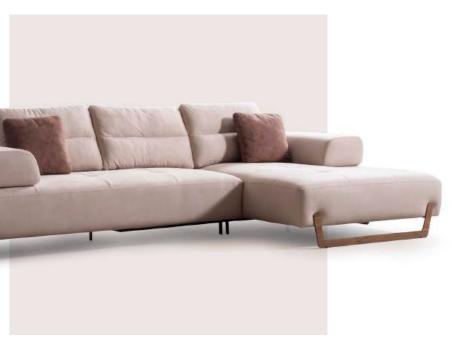

## AWAKENING OF AESTHETIC DREAMS

Sirocco represents the awakening of aesthetic dreams. Naturalness and comfort make you feel as if you are in a fairytale at every moment

We offer a haven of comfort where every touch reflects aesthetics and naturalness. Revolutionize your living space with timeless beauty.

## MELODY OF COMFORT

Embrace the purest form of nature. Each sitting is a journey through the tranquility of a forest and the calm of a mountain. This chair is the silent poem of naturalness and aesthetics

# HARMONIOUS DANCE OF AESTHETICS AND NATURALNESS

Create a better quality ambiance for your home with details that make your life easier. Modern and classic lines are clearly visible in this set, and it fascinates people with its elegant and noble appearance.

## ÜRÜN HAKKINDA DAHA FAZLA BİLGİ İÇİN DOKUNUN

TOUCH FOR MORE INFORMATION ABOUT THE PRODUCT

SIROCCO RELAX G/W: 315\*180 D/D: 115 Y/H: 83

Rapid Armchair

Bringing together classic lines with modern touches, this sofa offers timeless elegance that every home needs. Experience quality and comfort together.