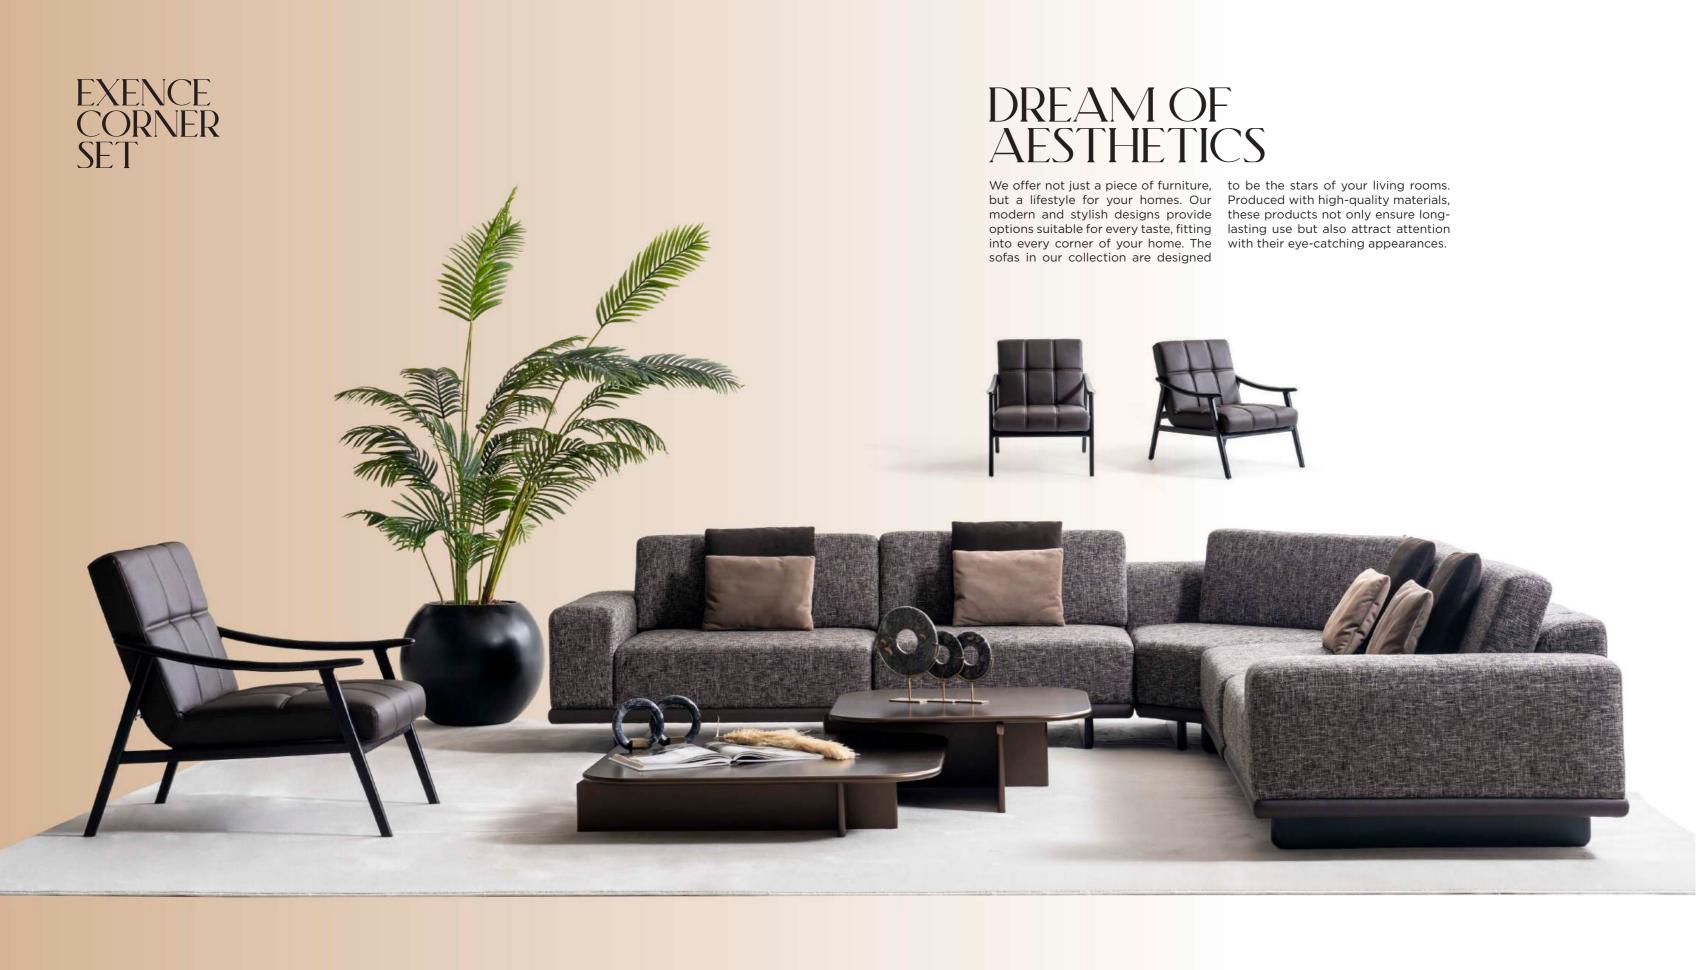

## EXENCE CORNER SET

ÜRÜN HAKKINDA DAHA FAZLA BİLGİ İÇİN DOKUNUN

TOUCH FOR MORE INFORMATION ABOUT THE PRODUCT

4 SEATER SOFA G/W: 275 D/D: 105 Y/H: 72 КG 83

ARMCHAIR G/W: 97 D/D: 97 Y/H: 78

We offer not just a piece of furniture, but a lifestyle for your homes. Our modern and stylish designs provide options suitable for every taste, fitting into every corner of your home. The sofas in our collection are designed to be the stars of your living rooms. Produced with high-quality materials, these products not only ensure longlasting use but also attract attention with their eye-catching appearances.