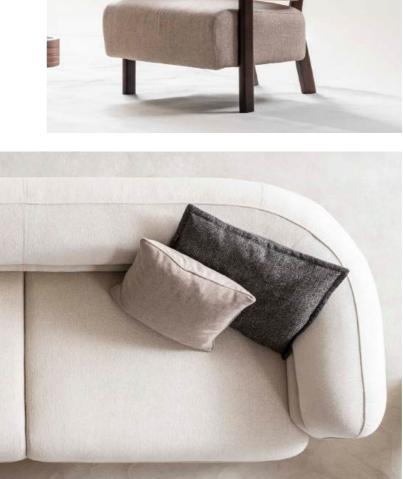

#### RIVIAN CORNER

The Rivian Corner Sofa Set is cozy moments with your love spacious seating and a conter functional design and refined deal for larger spaces, blendi elegance. With its soft texture t's the centerpiece your living

is designed for wed ones, offering temporary look. Its ed details make it iding comfort and ure and modern form, ing room deserves. 

# UNIQUE CONCEPT PERSPECTIVE

With every touch, you meet the purest form of nature. Rivian brings naturalness and aesthetics into your home, enveloping you in comfort.

Create a better quality ambiance for your home with details that make your life easier. Modern and classic lines are clearly visible in this set, and it fascinates people with its elegant and noble appearance.