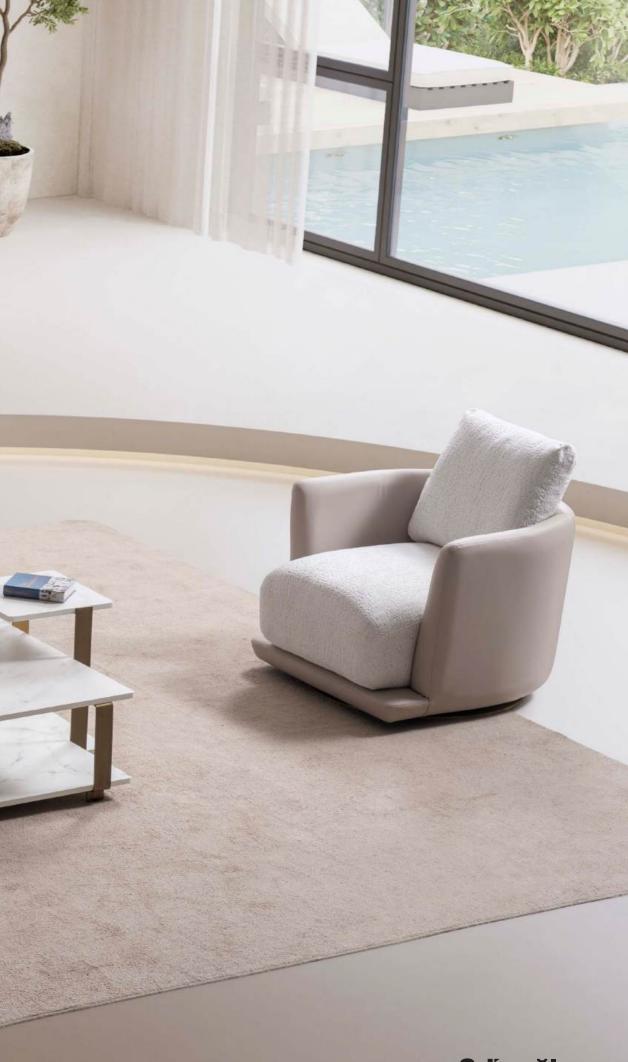

### TIFFANY SOFA SET

This Sofa offers the most beautiful reflection of nature. Tiffany and naturalness reveal themselves in every detail, leaving you in the arms of comfort.

125

### NATURAL REFLECTION OF AESTHETICS

This Sofa brings an aesthetic breeze from nature into your home. Feel the warm touch of naturalness and comfort in every detail.

## TIFFANY SOFA SET

Tiffany bears the traces of nature. Its carefully chosen colours and modern design bring together naturalness and aesthetics.

### TIFFANY

**GENERAL INFORMATION** 

**DIMENSIONS** DIMENSIONS ARE STATED IN CM.

3 SEATER SOFA G/W: 245 D/D: 120 Y/H: 65 КG 73

### MODULAR STUCTURE PROVIDES UNLIMITED OPTIONS

ARMCHAIR G/W: 90 D/D: 90 Y/H: 65 КG 38

Tiffany offers a perfect harmony of colors and comfort. Each color and texture is a tribute to contemporary aesthetics and elegance.