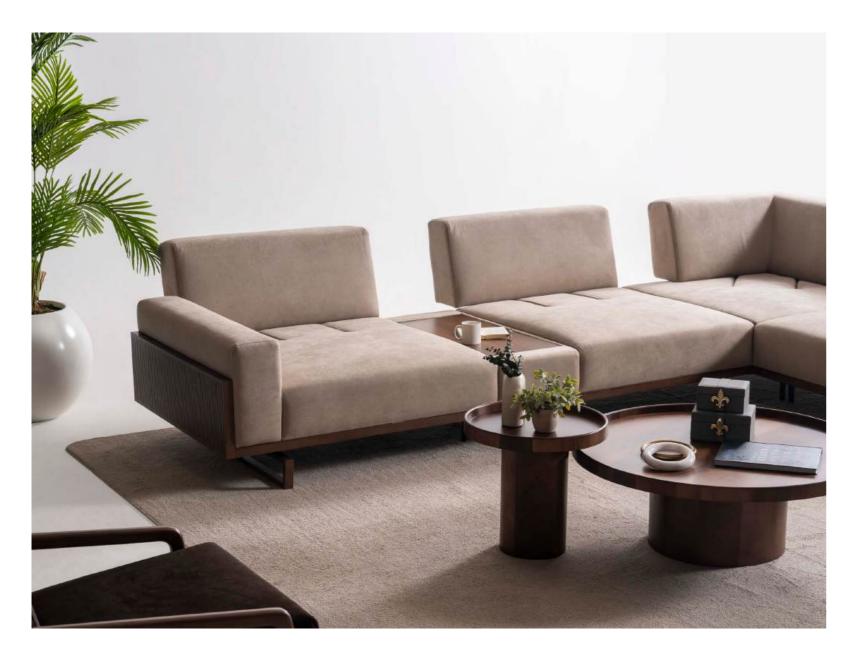

#### RIVIAN CORNER

The Rivian Corner Sofa Set is cozy moments with your love spacious seating and a conter functional design and refined deal for larger spaces, blendi elegance. With its soft texture t's the centerpiece your living

is designed for wed ones, offering temporary look. Its ed details make it iding comfort and ure and modern form, ing room deserves. 

# UNIQUE CONCEPT PERSPECTIVE

With every touch, you meet the purest form of nature. Rivian brings naturalness and aesthetics into your home, enveloping you in comfort.

Create a better quality ambiance for your home with details that make your life easier. Modern and classic lines are clearly visible in this set, and it fascinates people with its elegant and noble appearance.