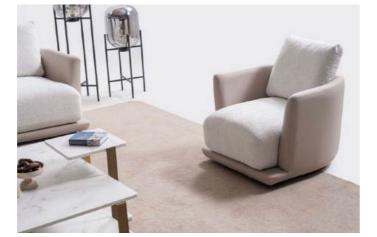

#### RIVIAN CORNER

The Rivian Corner Sofa Set is cozy moments with your love spacious seating and a conter functional design and refined deal for larger spaces, blendi elegance. With its soft texture t's the centerpiece your living

is designed for wed ones, offering temporary look. Its ed details make it iding comfort and ure and modern form, ing room deserves. 

# UNIQUE CONCEPT PERSPECTIVE

With every touch, you meet the purest form of nature. Rivian brings naturalness and aesthetics into your home, enveloping you in comfort.

Create a better quality ambiance for your home with details that make your life easier. Modern and classic lines are clearly visible in this set, and it fascinates people with its elegant and noble appearance.